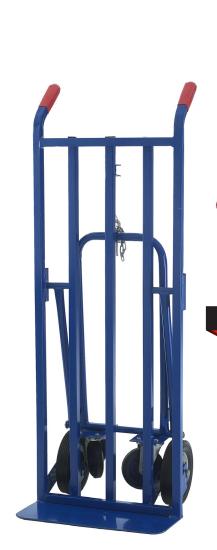

GI135Y as Sack Truck

A multi-purpose truck which easily & quickly converts from a basic sack truck to a 4 wheel sack truck or platform truck Fitted with 2 x 200mm rubber tyred wheels & 2 x 125mm rubber tyred castors Horizontal platform height: 260mm

Toe plate size: 470 x 190mm

 As Platform Truck
 As 4 Wheel Sack Truck
 As Basic Sack Truck
 Weight
 Model

 L x W x H mm
 L x W x H mm
 W x H mm
 kg
 Model

 1280 x 470 x 710
 1205 x 470 x 840
 470 x 1280
 19
 GI135Y