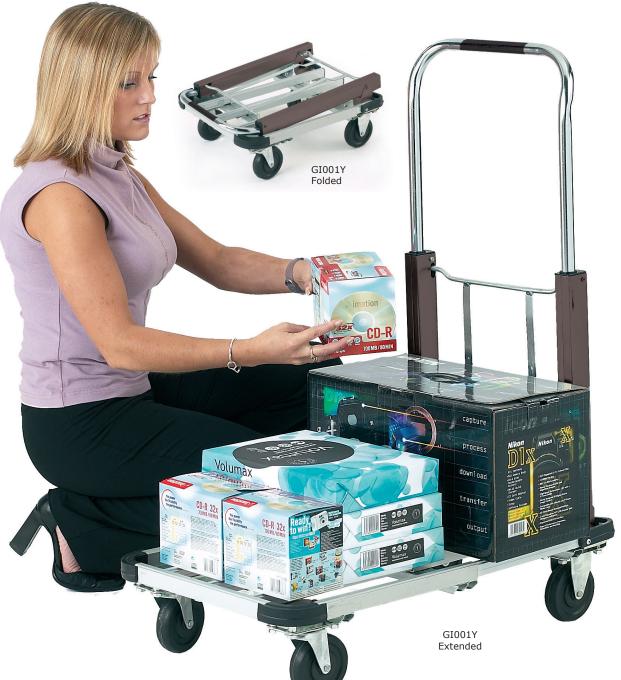

## MULTI POSITION FOLDAWAY TROLLEY

Aluminium construction with a telescopic handle & expanding/contracting base Fits easily into a car boot/van

Incorporates a foam rubber handle for your comfort, plastic load protectors on the base of the rear uprights & corner buffers for added protection to your walls

Mobile on 100mm castors

Platform height: 160mm

| Overall Size - Open<br>L x W x H mm | Overall Size - Folded<br>L x W x H mm | Weight<br>kg | Model  |
|-------------------------------------|---------------------------------------|--------------|--------|
| 725 x 420 x 960                     | 570 x 420 x 230                       | 8.5          | GI001Y |