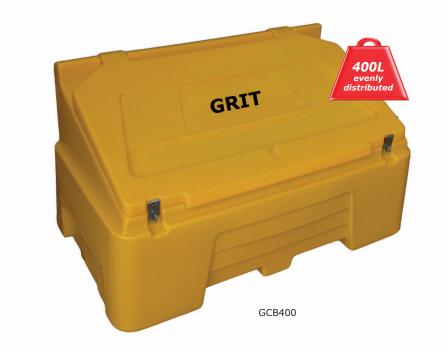

## **HEAVY DUTY GRIT BINS**

Manufactured from tough, medium density polyethylene Hinged Lids - protects the grit/salt from the elements GCB200: fitted with 1 x hasp & staple (*padlock not included*) GCB400: fitted with 2 x hasp & staple (*padlock not included*)

| External Size<br>L x W x H mm | Capacity<br>Litres | Bin<br>Weight | Grit Bins | Grit Bins c/w Salt    |          |
|-------------------------------|--------------------|---------------|-----------|-----------------------|----------|
|                               |                    |               | Model     | No of Bags<br>of Salt | Model    |
| 720 x 750 x 710               | 200                | 14 kg         | GCB200    | 8 x 25kg              | GCB200ST |
| 1260 x 750 x 710              | 400                | 22 kg         | GCB400    | 16 x 25kg             | GCB400ST |