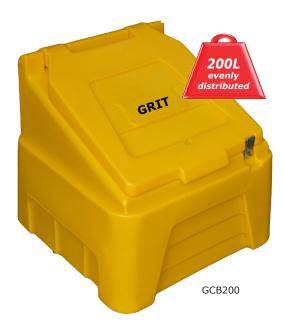

## **HEAVY DUTY GRIT BINS**

Manufactured from tough, medium density polyethylene Hinged Lids - protects the grit/salt from the elements GCB200: fitted with 1 x hasp & staple (*padlock not included*) GCB400: fitted with 2 x hasp & staple (*padlock not included*)

| External Size<br>L x W x H mm | Capacity<br>Litres | Bin<br>Weight | Grit Bins | Grit Bins c/w Salt    |          |
|-------------------------------|--------------------|---------------|-----------|-----------------------|----------|
|                               |                    |               | Model     | No of Bags<br>of Salt | Model    |
| 720 x 750 x 710               | 200                | 14 kg         | GCB200    | 8 x 25kg              | GCB200ST |
| 1260 x 750 x 710              | 400                | 22 kg         | GCB400    | 16 x 25kg             | GCB400ST |