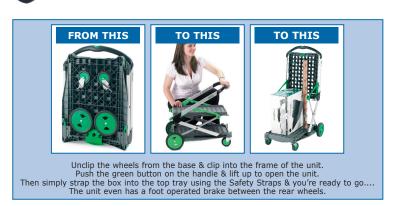

## **CLEVER FOLDING TROLLEY** distribute COLOUR **OPTIONS** Red Green Black specify when ordering Approved Safety 411 Hite 蜡槽 GC058Y in Black GC051Y GC058Y in Green in Red

Load capacity: 20kg on top tray & 40kg on bottom tray
Manufactured to the recognised European GS standard
Manufactured from injection moulded plastic & anodised aluminium
Folded size: 670H x 470W x 110L mm