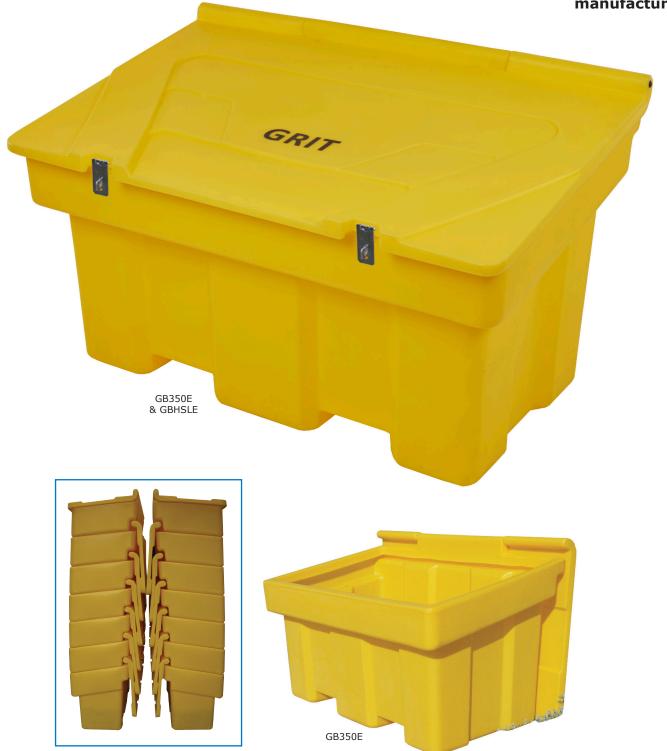

## **GRIT BINS**

Manufactured from tough, medium density polyethylene
Hinged lids - protects the grit/salt from the elements
2 x hasp & staple locks are available (factory fitted) to make these units secure (padlock not included)

Ideal for use on highways or private premises

Can be handled with either slings or a fork lift truck

| External Size<br>L x W x H mm           | Capacity<br>Litres | Bin<br>Weight | Grit Bins | Grit Bins c/w Salt    |         |
|-----------------------------------------|--------------------|---------------|-----------|-----------------------|---------|
|                                         |                    |               | Model     | No of Bags<br>of Salt | Model   |
| 1020 x 520 x 720                        | 200                | 10 kg         | GB200E    | 8 x 25kg              | GB200ST |
| 1200 x 725 x 750                        | 350                | 20.5 kg       | GB350E    | 14 x 25kg             | GB350ST |
| 2 x Hasp & Staple Lock (factory fitted) |                    |               | GBHSLE    | -                     | GBHSLE  |