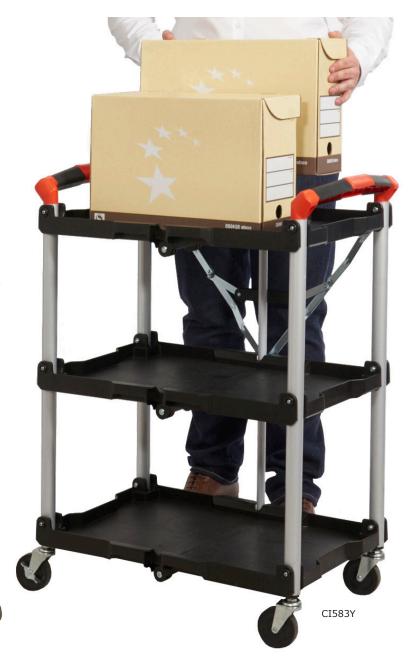

evenly distributed

Scan the QR code above with your smartphone or tablet device to watch the product video.

CI583Y

Folded

CI583Y Part Folded

> A versatile & extremely useful folding trolley manufactured with an anodised aluminium frame & polypropylene shelves Ideal for use in offices, shops, schools etc Can be folded in one simple move - ideal in areas where space is limited Mobile on 4 x 75mm swivel polypropylene castors (2 braked) Clearance between shelves: 300mm

Capacity of 25kg per shelf U.D.L. Shelf size: 560L x 370W mm

| Overall Size - In Use<br>L x W x H mm | Overall Size - Folded<br>L x W x H mm | Weight<br>kg | Model  |
|---------------------------------------|---------------------------------------|--------------|--------|
| 430 x 670 x 850                       | 430 x 200 x 1060                      | 8            | CI583Y |