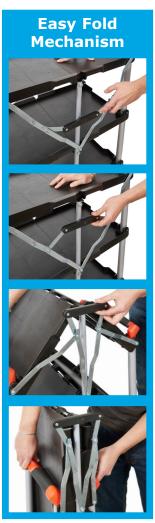

evenly distributed

Scan the QR code above with your smartphone or tablet device to watch the product video.

CI583Y

Folded

CI583Y Part Folded

> A versatile & extremely useful folding trolley manufactured with an anodised aluminium frame & polypropylene shelves Ideal for use in offices, shops, schools etc Can be folded in one simple move - ideal in areas where space is limited Mobile on 4 x 75mm swivel polypropylene castors (2 braked) Clearance between shelves: 300mm