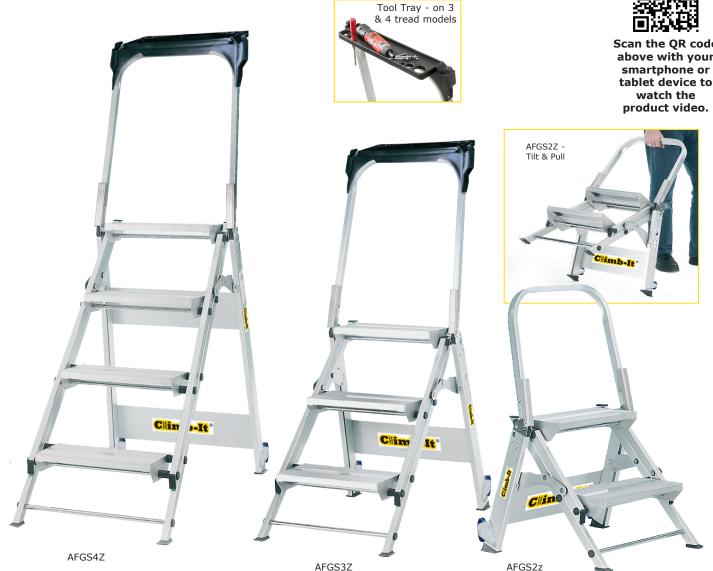

## **EASY SLOPE ALUMINIUM FOLDING LEADER STEPS**

above with your smartphone or tablet device to watch the

## Certified to EN 14183

Aluminium folding steps are ideal for use in offices, storerooms, warehouses etc. Large treads (360W x 205Dmm) & high handrail offer increased safety during use Tilt & pull wheels for easy movement without lifting

Easy slope incline Folded size: only 120mm deep

| No. of<br>Treads | Platform<br>Height mm | Overall Size - In Use<br>H x W x D mm | Overall Height<br>when Folded mm | Weight<br>kg | Model  |
|------------------|-----------------------|---------------------------------------|----------------------------------|--------------|--------|
| 2                | 440                   | 850 x 520 x 545                       | 790                              | 6.5          | AFGS2Z |
| 3                | 660                   | 1240 x 550 x 830                      | 1060                             | 9            | AFGS3Z |
| 4                | 880                   | 1440 x 580 x 1110                     | 1360                             | 11           | AFGS4Z |