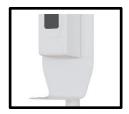

Automatic hand sanitiser dispenser with adjustable height

Disinfecting station with support for an automatic hand sanitiser dispenser

MHGEL

Automatic hand sanitiser dispenser station with integrated intelligent infra-red sensor Pass your hand over and get a dose to wash your hands) Works with 4 LR2D batteries (Not included)

MHGEL Automatic hand sanitiser dispenser with adjustable height

Disinfecting station with support for an automatic hand sanitiser dispenser

|                           | TECHNICAL FEATURES                         |                      |
|---------------------------|--------------------------------------------|----------------------|
| Code                      | MHGEL                                      |                      |
| EAN                       | 3129710016884                              | year 2               |
| Materials                 | Frame : Steel                              | RANTY A              |
|                           | Box : ABS                                  |                      |
| Color                     | White                                      |                      |
| Dimensions                | Height total : 164cm                       | $\left( c c \right)$ |
|                           | Box height : 70 or 120 cm (2 choices)      |                      |
|                           | Metalic plate : 65*17 cm                   |                      |
|                           | Base : 38 cm                               |                      |
|                           | Weight : 7 Kg                              |                      |
| Sensor                    | Integrated intelligent infra-red sensor    |                      |
| Capacity                  | 1L / 1000 passages (Gel not supplied)      |                      |
| Others                    | Works with 4 batteries LR20 (not supplied) | ]                    |
| Estimated assembly time   | 5 minutes (Screws supplied)                |                      |
| Warranty                  | 2 years                                    |                      |
| DIMENSIONS PACKAGING      |                                            | DESIGN               |
| * Unit selling (1xUV) box | Dim. : L 77,7 x I 37,8 x H 20,3 cm         | 1                    |
|                           | Weight : 8 kg                              | 1                    |
| * Master box (1xUV)       | Dim. : L 77,7 x l 37,8 x H 20,3 cm         | 1                    |
|                           | Weight : 8 kg                              | ]                    |