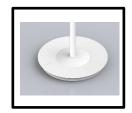

Can contain 1L of hand sanitiser / corresponding to 1000 doses / 1ml per dose (Hand sanitiser not supplied)

Possibility to adjust the height Ideal for kids and adults

Weighted base for optimal stability (4Kg)

MHGEL Automatic hand sanitiser dispenser with adjustable height

Disinfecting station with support for an automatic hand sanitiser dispenser

|                           | TECHNICAL FEATURES                         |                      |
|---------------------------|--------------------------------------------|----------------------|
| Code                      | MHGEL                                      |                      |
| EAN                       | 3129710016884                              | year 2               |
| Materials                 | Frame : Steel                              | RANTY A              |
|                           | Box : ABS                                  |                      |
| Color                     | White                                      |                      |
| Dimensions                | Height total : 164cm                       | $\left( c c \right)$ |
|                           | Box height : 70 or 120 cm (2 choices)      |                      |
|                           | Metalic plate : 65*17 cm                   |                      |
|                           | Base : 38 cm                               |                      |
|                           | Weight : 7 Kg                              |                      |
| Sensor                    | Integrated intelligent infra-red sensor    |                      |
| Capacity                  | 1L / 1000 passages (Gel not supplied)      |                      |
| Others                    | Works with 4 batteries LR20 (not supplied) | ]                    |
| Estimated assembly time   | 5 minutes (Screws supplied)                |                      |
| Warranty                  | 2 years                                    |                      |
| DIMENSIONS PACKAGING      |                                            | DESIGN               |
| * Unit selling (1xUV) box | Dim. : L 77,7 x I 37,8 x H 20,3 cm         | 1                    |
|                           | Weight : 8 kg                              | 1                    |
| * Master box (1xUV)       | Dim. : L 77,7 x l 37,8 x H 20,3 cm         | 1                    |
|                           | Weight : 8 kg                              | ]                    |