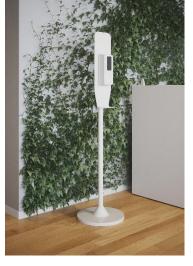

Automatic hand sanitiser dispenser with adjustable height

Disinfecting station with support for an automatic hand sanitiser dispenser

MHGEL

Automatic hand sanitiser dispenser station with integrated intelligent infra-red sensor Pass your hand over and get a dose to wash your hands) Works with 4 LR2D batteries (Not included)

Can contain 1L of hand sanitiser / corresponding to 1000 doses / 1ml per dose (Hand sanitiser not supplied)

Possibility to adjust the height Ideal for kids and adults

Weighted base for optimal stability (4Kg)

MHGEL Automatic hand sanitiser dispenser with adjustable height

Disinfecting station with support for an automatic hand sanitiser dispenser

|                           | TECHNICAL FEATURES                         |                      |
|---------------------------|--------------------------------------------|----------------------|
| Code                      | MHGEL                                      |                      |
| EAN                       | 3129710016884                              | year 2               |
| Materials                 | Frame : Steel                              | RANTY A              |
|                           | Box : ABS                                  |                      |
| Color                     | White                                      |                      |
| Dimensions                | Height total : 164cm                       | $\left( c c \right)$ |
|                           | Box height : 70 or 120 cm (2 choices)      |                      |
|                           | Metalic plate : 65*17 cm                   |                      |
|                           | Base : 38 cm                               |                      |
|                           | Weight : 7 Kg                              |                      |
| Sensor                    | Integrated intelligent infra-red sensor    |                      |
| Capacity                  | 1L / 1000 passages (Gel not supplied)      |                      |
| Others                    | Works with 4 batteries LR20 (not supplied) | ]                    |
| Estimated assembly time   | 5 minutes (Screws supplied)                |                      |
| Warranty                  | 2 years                                    |                      |
| DIMENSIONS PACKAGING      |                                            | DESIGN               |
| * Unit selling (1xUV) box | Dim. : L 77,7 x I 37,8 x H 20,3 cm         | 1                    |
|                           | Weight : 8 kg                              | 1                    |
| * Master box (1xUV)       | Dim. : L 77,7 x l 37,8 x H 20,3 cm         | 1                    |
|                           | Weight : 8 kg                              | ]                    |