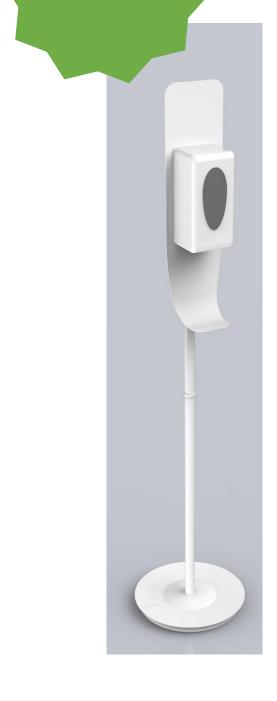

Automatic hand sanitiser dispenser with adjustable height

Disinfecting station with support for an automatic hand sanitiser dispenser

MHGEL

Automatic hand sanitiser dispenser station with integrated intelligent infra-red sensor Pass your hand over and get a dose to wash your hands) Works with 4 LR2D batteries (Not included)

Can contain 1L of hand sanitiser / corresponding to 1000 doses / 1ml per dose (Hand sanitiser not supplied)

Possibility to adjust the height Ideal for kids and adults

Weighted base for optimal stability (4Kg)

MHGEL Automatic hand sanitiser dispenser with adjustable height

Disinfecting station with support for an automatic hand sanitiser dispenser

|                           | TECHNICAL FEATURES                         |                      |
|---------------------------|--------------------------------------------|----------------------|
| Code                      | MHGEL                                      |                      |
| EAN                       | 3129710016884                              | year 2               |
| Materials                 | Frame : Steel                              | RANTY A              |
|                           | Box : ABS                                  |                      |
| Color                     | White                                      |                      |
| Dimensions                | Height total : 164cm                       | $\left( c c \right)$ |
|                           | Box height : 70 or 120 cm (2 choices)      |                      |
|                           | Metalic plate : 65*17 cm                   |                      |
|                           | Base : 38 cm                               |                      |
|                           | Weight : 7 Kg                              |                      |
| Sensor                    | Integrated intelligent infra-red sensor    |                      |
| Capacity                  | 1L / 1000 passages (Gel not supplied)      |                      |
| Others                    | Works with 4 batteries LR20 (not supplied) | ]                    |
| Estimated assembly time   | 5 minutes (Screws supplied)                |                      |
| Warranty                  | 2 years                                    |                      |
| DIMENSIONS PACKAGING      |                                            | DESIGN               |
| * Unit selling (1xUV) box | Dim. : L 77,7 x I 37,8 x H 20,3 cm         | 1                    |
|                           | Weight : 8 kg                              | 1                    |
| * Master box (1xUV)       | Dim. : L 77,7 x l 37,8 x H 20,3 cm         | 1                    |
|                           | Weight : 8 kg                              | ]                    |