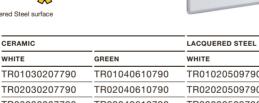

#### **EARTH MAYA BOARD**

Surface in a choice of Whiteboard and Notice Board

**EARTH TRIO MAYA WHITEBOARD**Space-saving multi-surface drywipe boards

| CLOSED SIZE (MM) | OPEN SIZE (MM) | WHITE         | GREEN         | WHITE         |
|------------------|----------------|---------------|---------------|---------------|
| 900x600          | 1800x600       | TR01030207790 | TR01040610790 | TR01020509790 |
| 1200x900         | 2400x900       | TR02030207790 | TR02040610790 | TR02020509790 |
| 1500x1000        | 3000x1000      | TR03030207790 | TR03040610790 | TR03020509790 |
| 1500x1200        | 3000x1200      | TR06030207790 | TR06040610790 | TR06020509790 |
| 1800x1200        | 3600x1200      | TR09030207790 | TR09040610790 | TR09020509790 |
| 2000x1000        | 4000x1000      | TR05030207790 | TR05040610790 | TR05020509790 |
| 2000x1200        | 4000x1200      | TR07030207790 | TR07040610790 | TR07020509790 |
| 2400x1200        | 4800x1200      | TB08030207790 | TB08040610790 | TB08020509790 |