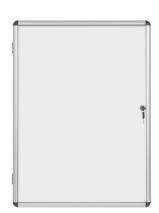

## **EARTH ENCLORE MAGNETIC** Indoor Glazed Case

Lacquered Steel surface

| A4/LETTER | EXT SIZE (MM) | INT SIZE (MM) | LACQUERED STEEL |
|-----------|---------------|---------------|-----------------|
| 1x        | 280x367       | 230x317       | RVT720109150    |
| 2x        | 367x500       | 317x450       | RVT810109150    |
| 4x        | 500x674       | 450x624       | RVT610109150    |
| 6x        | 720x674       | 670x624       | RVT620109150    |
| 9x        | 720x981       | 670x931       | RVT630109150    |
| 12x       | 940x981       | 890x931       | RVT660109150    |
| 16x       | 940x1288      | 890x1238      | RVT950109150    |
| 20x       | 1160x1288     | 1110x1238     | RVT740109150    |