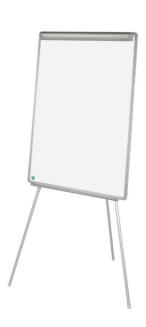

## CRADLE TO CRADLE CERTIFIED $^{\text{TM}}$ BRONZE

Material Reutilisation Score greater than 35

EARTH TRIPOD EASEL
Eco-friendly tripod easel made from recycled materials

Non-Magnetic surface

| SIZE (MM) |                 | NON-MAGNETIC | WITH EXTENSIBLE ARMS |              |
|-----------|-----------------|--------------|----------------------|--------------|
|           | LACQUERED STEEL |              | LACQUERED STEEL      | NON-MAGNETIC |
| 700x1000  | EA2306995       | EA2376995    | EA2306996            | EA2376996    |
| 600x850   | EA4606995       | EA4676995    | EA4606996            | EA4676996    |