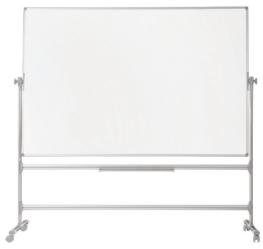

#### **EARTH REVOLVING WHITEBOARD**

Eco-friendly mobile whiteboard made from recycled materials

| BLACK STRUCTURE |         |              | GREY STRUCTURE |              |
|-----------------|---------|--------------|----------------|--------------|
| SIZE (MM)       | CERAMIC | NON-MAGNETIC | CERAMIC        | NON-MAGNETIC |
| 1200x900        | RQR0224 | RQR0221      | RQR0224GR      | RQR0221GR    |
| 1500x1200       | RQR0424 | RQR0421      | RQR0424GR      | RQR0421GR    |
| 1800x1200       | RQR0524 | RQR0521      | RQR0524GR      | RQR0521GR    |