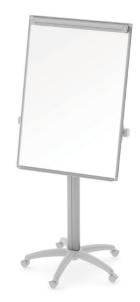

#### **EARTH REVOLVING WHITEBOARD**

Eco-friendly mobile whiteboard made from recycled materials

| BLACK STRUCTURE |         |              | GREY STRUCTURE |              |
|-----------------|---------|--------------|----------------|--------------|
| SIZE (MM)       | CERAMIC | NON-MAGNETIC | CERAMIC        | NON-MAGNETIC |
| 1200x900        | RQR0224 | RQR0221      | RQR0224GR      | RQR0221GR    |
| 1500x1200       | RQR0424 | RQR0421      | RQR0424GR      | RQR0421GR    |
| 1800x1200       | RQR0524 | RQR0521      | RQR0524GR      | RQR0521GR    |