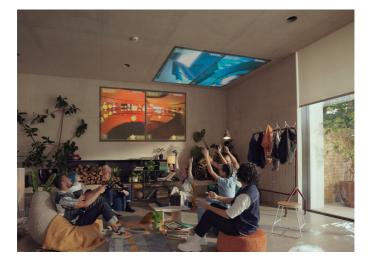

# Adding collaboration and connectivity to meeting spaces

In business, productivity and efficiency are the keys to success. Epson's display solutions redefine corporate presenting, ensuring efficient and productive meetings in any working environment.

#### The choice is clear

The right display size for your room maximises audience engagement. Unlike fixed flat panel displays, Epson's scalable solutions project incredible quality displays up to 500", in multiple aspect ratios. You can also connect multiple projectors to create one large seamless image. And with our more mobile projectors, you are not restricted to one room, one venue, one setting.

#### **Unrestricted viewing**

A relaxed viewing environment helps the audience concentrate on the information presented. Epson display solutions are less pixelated and avoid the glare, blind spots and fingerprints associated with flat panels. They can be viewed without obstruction, from anywhere in the room.