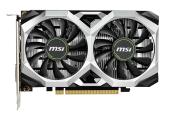

# **DUAL FAN THERMAL DESIGN**

Dual fans covers more area of heatsink to take heat away more

Gives you more of what you want in a gaming experience. Incredibly smooth, tear-free gameplay at refresh rates up to 240