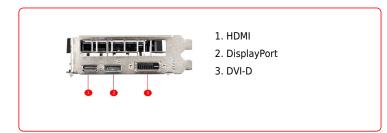

|
| Adaptive Vertical Sync            | Υ                                                                                        |
| <b>Digital Maximum Resolution</b> | 7680x4320                                                                                |

# **FEATURES**



#### **MSI Afterburner**

The ultimate overclocking software with advanced control options and real-time hardware monitor.



# **OC PERFORMANCE**

MSI OC graphics cards are equipped with higher clock speeds out of the box for increased performance.



# **DUAL FAN THERMAL DESIGN**

Dual fans covers more area of heatsink to take heat away more





Gives you more of what you want in a gaming experience. Incredibly smooth, tear-free gameplay at refresh rates up to 240

# **CONNECTIONS**