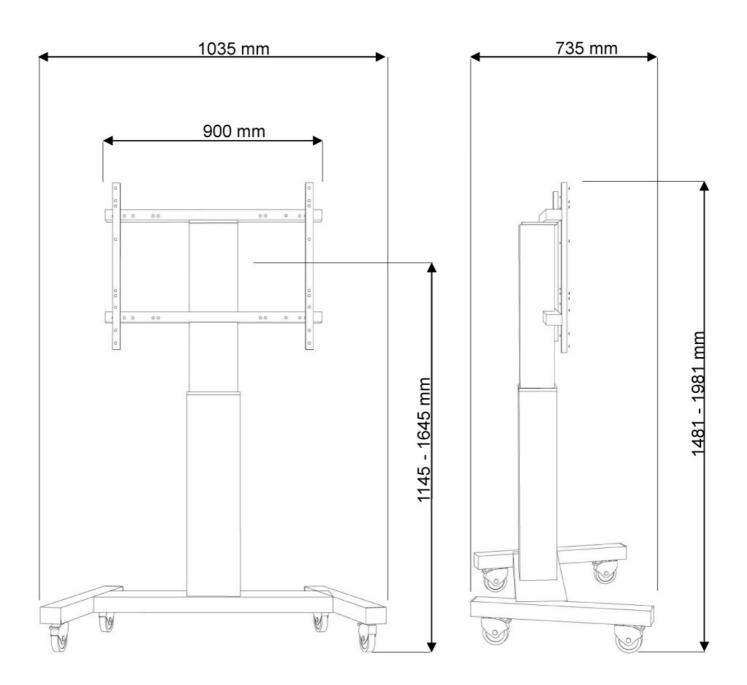

#### **FUNCTIONALITY**

 Depth
 73,5 cm

 Height
 120 - 170 cm

 Height adjustment
 Motorised

 Width
 103,5 cm

The PLASMA-M2250BLACK is suited for screens between 42"-100" and has a load capacity of 130 kg. The trolley is suitable for screens with a VESA hole pattern of 200x200 to 800x600 mm. Cables can be guided at the back of the mount.

Easily roll this cart over doorways and thresholds with to the high quality wheels. The mobile electric floor lift is automatically height adjustable over a height of 50 cm with a remote control. From the floor to the center the distance of the screen is variable from 120 cm to 170 cm.