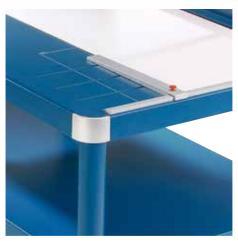

- High-quality guillotines for commercial use
- Sturdy solid metal table with rounded corners
- Practical format lines on the table
- · Ergonomically shaped handle
- Screw-mounted, ground material blade
- Screw-mounted, ground lower blade
- High-quality, re-sharpenable blades made of Solingen steel
- Sturdy, solid-steel blade holder
- Transparent blade guard
- Convenient foot clamping for evenly clamping large-format items
- Two scale bars with mm scale
- · Adjustable metal backstop in guide channels
- Narrow guide channels in the table prevent individual sheets from slipping through
- Lockable
- · Folding front table
- Precision narrow-strip cutting device optionally available (793)
- Precision laser beam line indication optionally available (797)
- · Permanently attached stand with storage shelf

## Guillotine 580

Convenient foot clamping for securely clamping large-format items

Precision laser beam line indicator for professio-laser bea on both scale bars and the front table

Precision narrow-strip cutting device for cutting Folding front table for large-format cutting extremely thin strips - optional work