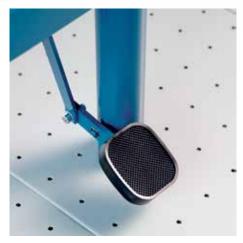

- High-quality guillotines for commercial use
- Sturdy solid metal table with rounded corners
- Practical format lines on the table
- · Ergonomically shaped handle
- Screw-mounted, ground material blade
- Screw-mounted, ground lower blade
- High-quality, re-sharpenable blades made of Solingen steel
- Sturdy, solid-steel blade holder
- Transparent blade guard
- Convenient foot clamping for evenly clamping large-format items
- Two scale bars with mm scale
- · Adjustable metal backstop in guide channels
- Narrow guide channels in the table prevent individual sheets from slipping through
- Lockable
- · Folding front table
- Precision narrow-strip cutting device optionally available (793)
- Precision laser beam line indication optionally available (797)
- · Permanently attached stand with storage shelf

## Guillotine 580

Convenient foot clamping for securely clamping large-format items

Precision laser beam line indicator for professio-laser bea on both scale bars and the front table

Precision narrow-strip cutting device for cutting Folding front table for large-format cutting extremely thin strips - optional work