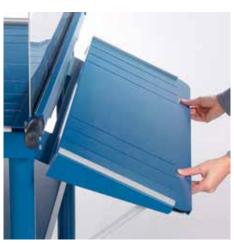

- High-quality guillotines for commercial use
- Sturdy solid metal table with rounded corners
- Practical format lines on the table
- · Ergonomically shaped handle
- Screw-mounted, ground material blade
- Screw-mounted, ground lower blade
- High-quality, re-sharpenable blades made of Solingen steel
- Sturdy, solid-steel blade holder
- Transparent blade guard
- Convenient foot clamping for evenly clamping large-format items
- Two scale bars with mm scale
- · Adjustable metal backstop in guide channels
- Narrow guide channels in the table prevent individual sheets from slipping through
- Lockable
- · Folding front table
- Precision narrow-strip cutting device optionally available (793)
- Precision laser beam line indication optionally available (797)
- · Permanently attached stand with storage shelf

## Guillotine 580

Convenient foot clamping for securely clamping large-format items

Precision laser beam line indicator for professio-laser bea on both scale bars and the front table

Precision narrow-strip cutting device for cutting Folding front table for large-format cutting extremely thin strips - optional work