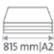

Commercial use:

always ready for top performance.

Cutting length 815 mm

Table size (overall dimensions) 865 x 580 mm

Metal guard plate for reassuring safety while cutting

Carries the GS DGUV (German Statutory Accident Insurance Association) test mark

Article number: 00580-20102 EAN: 4007885005805

| Product<br>name | Cutting length<br>in mm | DIN | Cutting capacity in mm | Table size, external dimensions, in mm | Table size, external dimensions with supporting table, in mm | Net weight in kg | Features       |
|-----------------|-------------------------|-----|------------------------|----------------------------------------|--------------------------------------------------------------|------------------|----------------|
| 580             | 815                     | A2  | 4                      | 865 x 580                              | 865 x 960                                                    | 60,0             | Material blade |