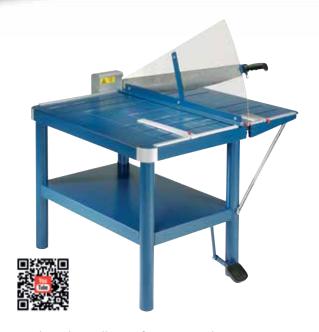

Commercial use:

always ready for top performance.

Cutting length 815 mm

Table size (overall dimensions) 865 x 580 mm

Metal guard plate for reassuring safety while cutting

Carries the GS DGUV (German Statutory Accident Insurance Association) test mark

- High-quality guillotines for commercial use
- Sturdy solid metal table with rounded corners
- Practical format lines on the table
- · Ergonomically shaped handle
- Screw-mounted, ground material blade
- Screw-mounted, ground lower blade
- High-quality, re-sharpenable blades made of Solingen steel
- Sturdy, solid-steel blade holder
- Transparent blade guard
- Convenient foot clamping for evenly clamping large-format items
- Two scale bars with mm scale
- · Adjustable metal backstop in guide channels
- Narrow guide channels in the table prevent individual sheets from slipping through
- Lockable
- · Folding front table
- Precision narrow-strip cutting device optionally available (793)
- Precision laser beam line indication optionally available (797)
- · Permanently attached stand with storage shelf

With material blade suitable for cutting all sorts of materials

Can be locked to prevent unauthorised use

Extended 5-year warranty (except wearing parts)

German Engineering by Dahle

## Guillotine 580

Convenient foot clamping for securely clamping large-format items

Precision laser beam line indicator for professio-laser bea on both scale bars and the front table

Precision narrow-strip cutting device for cutting Folding front table for large-format cutting extremely thin strips - optional work