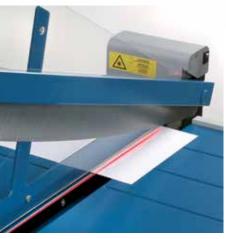

- High-quality guillotines for commercial use
- Sturdy solid metal table with rounded corners
- Practical format lines on the table
- · Ergonomically shaped handle
- Screw-mounted, ground material blade
- Screw-mounted, ground lower blade
- High-quality, re-sharpenable blades made of Solingen steel
- Sturdy, solid-steel blade holder
- Transparent blade guard
- Convenient foot clamping for evenly clamping large-format items
- Two scale bars with mm scale
- · Adjustable metal backstop in guide channels
- Narrow guide channels in the table prevent individual sheets from slipping through
- Lockable
- · Folding front table
- Precision narrow-strip cutting device optionally available (793)
- Precision laser beam line indication optionally available (797)
- · Permanently attached stand with storage shelf

## Guillotine 580

Convenient foot clamping for securely clamping large-format items

Precision laser beam line indicator for professio-laser bea on both scale bars and the front table

Precision narrow-strip cutting device for cutting Folding front table for large-format cutting extremely thin strips - optional work