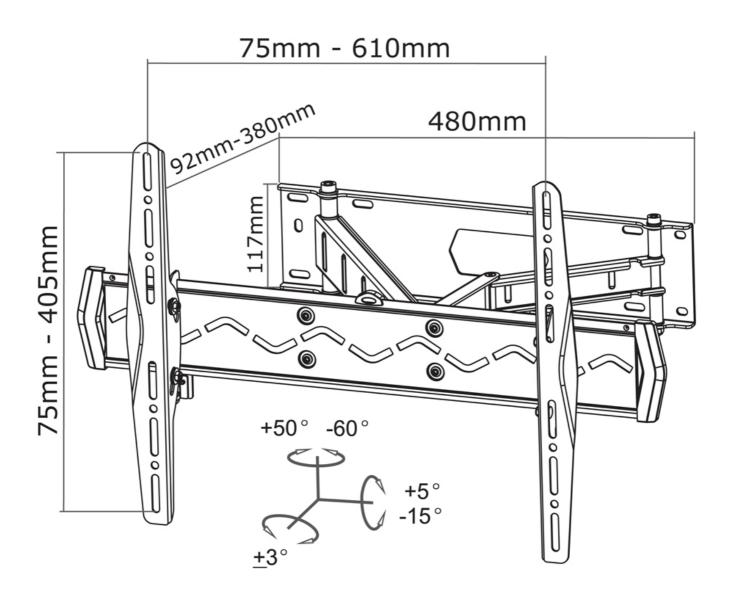

#### **SPECIFICATIONS**

**VESA** minimum

Warranty

EAN code

Color Black Distance to wall 9 - 38 cm Height adjustment None Max. screen size 75 40 Max. weight Min. screen size 32 Min. weight 0 Rotate (degrees) 6° Screens 1109 Swivel (degrees) 20° Tilt (degrees) Type Tilt Turn Full motion **VESA** maximum 600x400 mm

NewStars' tilt (20°) and swivel (110°) technology allows the mount to change to any viewing angle to fully benefit from the capabilities of the flat screen. The mount is easily depth adjustable from 9 to 38 centimetres. An innovative cable management conceals and routes cables from mount to flat screen. Hide your cables to keep living room, bedroom or home cinema installation nice and tidy.

NewStar LED-W560 has three pivot points and is suitable for screens up to 75" (191 cm). The weight capacity of this product is 50 kg each screen. The wall mount is suitable for screens that meet VESA hole pattern 75x75 to 600x400mm. Different hole patterns can be covered using NewStar VESA adapter plates.