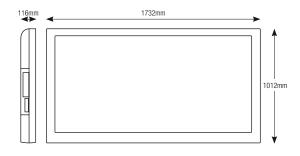

## **Technical Specifications**

| LCD Component                       |                                           | 75" (1905mm) diagonal                                                                                                                                                                              |
|-------------------------------------|-------------------------------------------|----------------------------------------------------------------------------------------------------------------------------------------------------------------------------------------------------|
| Backlight                           |                                           | Edge LED                                                                                                                                                                                           |
| Max. Resolution                     |                                           | 1920 x 1080                                                                                                                                                                                        |
| Max. Colours                        |                                           | 1.06 billion colours (Dithered 10bit)                                                                                                                                                              |
| Brightness                          |                                           | 500cd/m2                                                                                                                                                                                           |
| Contrast Ratio                      |                                           | 5000:1                                                                                                                                                                                             |
| Viewing Angle (H/V)                 |                                           | 178°/178°                                                                                                                                                                                          |
| Supported Resolutions               |                                           | 640x480, 800x600, 1024x768, 1280x720, 1280x768, 1280x960, 1280x1024, 1400x1050, 1440x900, 1920x1080 (Progressive 60Hz)                                                                             |
| Signal                              |                                           | VGA, SVGA, XGA, WXGA, FULL HD                                                                                                                                                                      |
| Panel Life Time                     |                                           | 50,000 Hours                                                                                                                                                                                       |
| Frequency                           |                                           | 60Hz                                                                                                                                                                                               |
| Touch Screen                        |                                           | Infrared (10 points multi-touch support)                                                                                                                                                           |
| Glass                               |                                           | Anti Glare 4mm Thick                                                                                                                                                                               |
| Input Terminals                     | Digital                                   | 2x HDMI version 1.3                                                                                                                                                                                |
|                                     | Analog                                    | VGA x 1 D-Sub 15-pin                                                                                                                                                                               |
|                                     | PLUG & PLAY                               | DDC2B (VESA) for Computer HDMI, VGA                                                                                                                                                                |
|                                     | Audio                                     | Microphone mini 3.5mm jack x 1, Line out 3.5mm x 1                                                                                                                                                 |
|                                     | Control (RS-232C)                         | D-Sub 9-pin x 1 for device control                                                                                                                                                                 |
|                                     | USB                                       | USB B-type connector (for external touch screen) x 1                                                                                                                                               |
| Output Terminals                    | Control (RS-232C)<br>for external speaker | D-Sub 9-pin x 1                                                                                                                                                                                    |
| OSD                                 |                                           | Independent from languages, the OSD is iconic                                                                                                                                                      |
| Screen Freeze                       |                                           | Yes                                                                                                                                                                                                |
| Speaker                             |                                           | 15W+15W                                                                                                                                                                                            |
| Touch Panel                         | Detection Method                          | Infrared blocking detection method                                                                                                                                                                 |
|                                     | Detection Area                            | (1650.24 (H) x 928.26 (V) mm)                                                                                                                                                                      |
|                                     | Touch Accuracy                            | 1mm                                                                                                                                                                                                |
|                                     | PC Connector                              | USB 2.0                                                                                                                                                                                            |
|                                     | Driver                                    | Win Multi Touch, MAC single touch support                                                                                                                                                          |
|                                     | Touch Pen                                 | Yes                                                                                                                                                                                                |
| Power Requirement                   |                                           | 110-240V/50-60Hz                                                                                                                                                                                   |
| Operating/Storage Temperature       |                                           | Operating temperature: 0-40 degrees celsius<br>Storage temperature: -15-50 degrees celsius                                                                                                         |
| Operating/Storage Humidity          |                                           | 80% relative humidity / 80% relative humidity                                                                                                                                                      |
| Power Consumption Operating/Standby |                                           | 385W / 3W                                                                                                                                                                                          |
| Dimensions (mm)                     |                                           | 1732mm x 1012mm x 116mm                                                                                                                                                                            |
| Weight                              |                                           | 80Kg                                                                                                                                                                                               |
| Colour                              |                                           | White Bezel                                                                                                                                                                                        |
| Main Accessories                    |                                           | Remote Controller and Battery (CR2025 3V), Power Cable, Instruction Book, HDMI cable, 2 Antenna (PC Version), Driver DVD, Wall Mount Kit, USB AtoB cable (non-PC Version), Stylus pen and Pen tray |
| Optional Accessories                |                                           | Stylus Pen                                                                                                                                                                                         |
| Remote Control                      |                                           | Protocol: NEC6122 Carrier Frequency: 37.92KHz                                                                                                                                                      |
| Certification                       |                                           | RoHS, CB, S-Mark                                                                                                                                                                                   |
| VPS PC Specification                | Processor                                 | Intel® Core i5 3610ME                                                                                                                                                                              |
| o . o opcomodio.                    | Operating system                          | Windows 10                                                                                                                                                                                         |
|                                     | Chipset                                   | Intel® QM77 (Panther Point)                                                                                                                                                                        |
| Network                             | WLAN                                      | WLAN: 802.11 a/b/g/n wireless support with MIMO                                                                                                                                                    |
| Network                             | Bluetooth                                 | Bluetooth 4.0                                                                                                                                                                                      |
|                                     | LAN                                       | 10/100/1000 Mbps LAN support                                                                                                                                                                       |
|                                     |                                           | 2 x USB 3.0 ports                                                                                                                                                                                  |
| USB                                 |                                           | 2 x USB 2.0 ports                                                                                                                                                                                  |
| System memory                       |                                           | 4GB RAM, 500GB HDD                                                                                                                                                                                 |
| System memory                       |                                           | 100 10 011 00000 1100                                                                                                                                                                              |