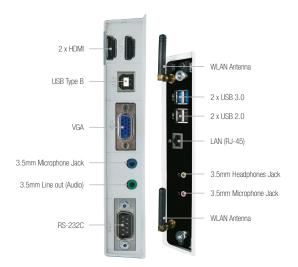

## **Technical Specifications**

| LCD Component                       |                                           | 75" (1905mm) diagonal                                                                                                                                                                              |
|-------------------------------------|-------------------------------------------|----------------------------------------------------------------------------------------------------------------------------------------------------------------------------------------------------|
| Backlight                           |                                           | Edge LED                                                                                                                                                                                           |
| Max. Resolution                     |                                           | 1920 x 1080                                                                                                                                                                                        |
| Max. Colours                        |                                           | 1.06 billion colours (Dithered 10bit)                                                                                                                                                              |
| Brightness                          |                                           | 500cd/m2                                                                                                                                                                                           |
| Contrast Ratio                      |                                           | 5000:1                                                                                                                                                                                             |
| Viewing Angle (H/V)                 |                                           | 178°/178°                                                                                                                                                                                          |
| Supported Resolutions               |                                           | 640x480, 800x600, 1024x768, 1280x720, 1280x768, 1280x960, 1280x1024, 1400x1050, 1440x900, 1920x1080 (Progressive 60Hz)                                                                             |
| Signal                              |                                           | VGA, SVGA, XGA, WXGA, FULL HD                                                                                                                                                                      |
| Panel Life Time                     |                                           | 50,000 Hours                                                                                                                                                                                       |
| Frequency                           |                                           | 60Hz                                                                                                                                                                                               |
| Touch Screen                        |                                           | Infrared (10 points multi-touch support)                                                                                                                                                           |
| Glass                               |                                           | Anti Glare 4mm Thick                                                                                                                                                                               |
| Input Terminals                     | Digital                                   | 2x HDMI version 1.3                                                                                                                                                                                |
|                                     | Analog                                    | VGA x 1 D-Sub 15-pin                                                                                                                                                                               |
|                                     | PLUG & PLAY                               | DDC2B (VESA) for Computer HDMI, VGA                                                                                                                                                                |
|                                     | Audio                                     | Microphone mini 3.5mm jack x 1, Line out 3.5mm x 1                                                                                                                                                 |
|                                     | Control (RS-232C)                         | D-Sub 9-pin x 1 for device control                                                                                                                                                                 |
|                                     | USB                                       | USB B-type connector (for external touch screen) x 1                                                                                                                                               |
| Output Terminals                    | Control (RS-232C)<br>for external speaker | D-Sub 9-pin x 1                                                                                                                                                                                    |
| OSD                                 |                                           | Independent from languages, the OSD is iconic                                                                                                                                                      |
| Screen Freeze                       |                                           | Yes                                                                                                                                                                                                |
| Speaker                             |                                           | 15W+15W                                                                                                                                                                                            |
| Touch Panel                         | Detection Method                          | Infrared blocking detection method                                                                                                                                                                 |
|                                     | Detection Area                            | (1650.24 (H) x 928.26 (V) mm)                                                                                                                                                                      |
|                                     | Touch Accuracy                            | 1mm                                                                                                                                                                                                |
|                                     | PC Connector                              | USB 2.0                                                                                                                                                                                            |
|                                     | Driver                                    | Win Multi Touch, MAC single touch support                                                                                                                                                          |
|                                     | Touch Pen                                 | Yes                                                                                                                                                                                                |
| Power Requirement                   |                                           | 110-240V/50-60Hz                                                                                                                                                                                   |
| Operating/Storage Temperature       |                                           | Operating temperature: 0-40 degrees celsius<br>Storage temperature: -15-50 degrees celsius                                                                                                         |
| Operating/Storage Humidity          |                                           | 80% relative humidity / 80% relative humidity                                                                                                                                                      |
| Power Consumption Operating/Standby |                                           | 385W / 3W                                                                                                                                                                                          |
| Dimensions (mm)                     |                                           | 1732mm x 1012mm x 116mm                                                                                                                                                                            |
| Weight                              |                                           | 80Kg                                                                                                                                                                                               |
| Colour                              |                                           | White Bezel                                                                                                                                                                                        |
| Main Accessories                    |                                           | Remote Controller and Battery (CR2025 3V), Power Cable, Instruction Book, HDMI cable, 2 Antenna (PC Version), Driver DVD, Wall Mount Kit, USB AtoB cable (non-PC Version), Stylus pen and Pen tray |
| Optional Accessories                |                                           | Stylus Pen                                                                                                                                                                                         |
| Remote Control                      |                                           | Protocol: NEC6122 Carrier Frequency: 37.92KHz                                                                                                                                                      |
| Certification                       |                                           | RoHS, CB, S-Mark                                                                                                                                                                                   |
| VPS PC Specification                | Processor                                 | Intel® Core i5 3610ME                                                                                                                                                                              |
| o . o opcomodio.                    | Operating system                          | Windows 10                                                                                                                                                                                         |
|                                     | Chipset                                   | Intel® QM77 (Panther Point)                                                                                                                                                                        |
| Network                             | WLAN                                      | WLAN: 802.11 a/b/g/n wireless support with MIMO                                                                                                                                                    |
| Network                             | Bluetooth                                 | Bluetooth 4.0                                                                                                                                                                                      |
|                                     | LAN                                       | 10/100/1000 Mbps LAN support                                                                                                                                                                       |
|                                     |                                           | 2 x USB 3.0 ports                                                                                                                                                                                  |
| USB                                 |                                           | 2 x USB 2.0 ports                                                                                                                                                                                  |
| System memory                       |                                           | 4GB RAM, 500GB HDD                                                                                                                                                                                 |
| System memory                       |                                           | 100 10 011 00000 1100                                                                                                                                                                              |