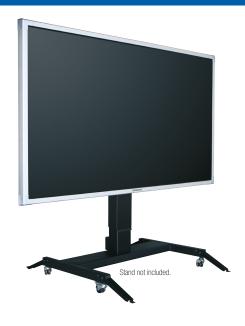

## FHD7510 without integrated PC FHD7510PC with integrated PC

## **Technical Specifications**

| LCD Component                       |                                           | 75" (1905mm) diagonal                                                                                                                                                                              |
|-------------------------------------|-------------------------------------------|----------------------------------------------------------------------------------------------------------------------------------------------------------------------------------------------------|
| Backlight                           |                                           | Edge LED                                                                                                                                                                                           |
| Max. Resolution                     |                                           | 1920 x 1080                                                                                                                                                                                        |
| Max. Colours                        |                                           | 1.06 billion colours (Dithered 10bit)                                                                                                                                                              |
| Brightness                          |                                           | 500cd/m2                                                                                                                                                                                           |
| Contrast Ratio                      |                                           | 5000:1                                                                                                                                                                                             |
| Viewing Angle (H/V)                 |                                           | 178°/178°                                                                                                                                                                                          |
| Supported Resolutions               |                                           | 640x480, 800x600, 1024x768, 1280x720, 1280x768, 1280x960, 1280x1024, 1400x1050, 1440x900, 1920x1080 (Progressive 60Hz)                                                                             |
| Signal                              |                                           | VGA, SVGA, XGA, WXGA, FULL HD                                                                                                                                                                      |
| Panel Life Time                     |                                           | 50,000 Hours                                                                                                                                                                                       |
| Frequency                           |                                           | 60Hz                                                                                                                                                                                               |
| Touch Screen                        |                                           | Infrared (10 points multi-touch support)                                                                                                                                                           |
| Glass                               |                                           | Anti Glare 4mm Thick                                                                                                                                                                               |
| Input Terminals                     | Digital                                   | 2x HDMI version 1.3                                                                                                                                                                                |
|                                     | Analog                                    | VGA x 1 D-Sub 15-pin                                                                                                                                                                               |
|                                     | PLUG & PLAY                               | DDC2B (VESA) for Computer HDMI, VGA                                                                                                                                                                |
|                                     | Audio                                     | Microphone mini 3.5mm jack x 1, Line out 3.5mm x 1                                                                                                                                                 |
|                                     | Control (RS-232C)                         | D-Sub 9-pin x 1 for device control                                                                                                                                                                 |
|                                     | USB                                       | USB B-type connector (for external touch screen) x 1                                                                                                                                               |
| Output Terminals                    | Control (RS-232C)<br>for external speaker | D-Sub 9-pin x 1                                                                                                                                                                                    |
| OSD                                 |                                           | Independent from languages, the OSD is iconic                                                                                                                                                      |
| Screen Freeze                       |                                           | Yes                                                                                                                                                                                                |
| Speaker                             |                                           | 15W+15W                                                                                                                                                                                            |
| Touch Panel                         | Detection Method                          | Infrared blocking detection method                                                                                                                                                                 |
|                                     | Detection Area                            | (1650.24 (H) x 928.26 (V) mm)                                                                                                                                                                      |
|                                     | Touch Accuracy                            | 1mm                                                                                                                                                                                                |
|                                     | PC Connector                              | USB 2.0                                                                                                                                                                                            |
|                                     | Driver                                    | Win Multi Touch, MAC single touch support                                                                                                                                                          |
|                                     | Touch Pen                                 | Yes                                                                                                                                                                                                |
| Power Requirement                   |                                           | 110-240V/50-60Hz                                                                                                                                                                                   |
| Operating/Storage Temperature       |                                           | Operating temperature: 0-40 degrees celsius<br>Storage temperature: -15-50 degrees celsius                                                                                                         |
| Operating/Storage Humidity          |                                           | 80% relative humidity / 80% relative humidity                                                                                                                                                      |
| Power Consumption Operating/Standby |                                           | 385W / 3W                                                                                                                                                                                          |
| Dimensions (mm)                     |                                           | 1732mm x 1012mm x 116mm                                                                                                                                                                            |
| Weight                              |                                           | 80Kg                                                                                                                                                                                               |
| Colour                              |                                           | White Bezel                                                                                                                                                                                        |
| Main Accessories                    |                                           | Remote Controller and Battery (CR2025 3V), Power Cable, Instruction Book, HDMI cable, 2 Antenna (PC Version), Driver DVD, Wall Mount Kit, USB AtoB cable (non-PC Version), Stylus pen and Pen tray |
| Optional Accessories                |                                           | Stylus Pen                                                                                                                                                                                         |
| Remote Control                      |                                           | Protocol: NEC6122 Carrier Frequency: 37.92KHz                                                                                                                                                      |
| Certification                       |                                           | RoHS, CB, S-Mark                                                                                                                                                                                   |
| VPS PC Specification                | Processor                                 | Intel® Core i5 3610ME                                                                                                                                                                              |
| o . o opcomodio.                    | Operating system                          | Windows 10                                                                                                                                                                                         |
|                                     | Chipset                                   | Intel® QM77 (Panther Point)                                                                                                                                                                        |
| Network                             | WLAN                                      | WLAN: 802.11 a/b/g/n wireless support with MIMO                                                                                                                                                    |
| Network                             | Bluetooth                                 | Bluetooth 4.0                                                                                                                                                                                      |
|                                     | LAN                                       | 10/100/1000 Mbps LAN support                                                                                                                                                                       |
|                                     |                                           | 2 x USB 3.0 ports                                                                                                                                                                                  |
| USB                                 |                                           | 2 x USB 2.0 ports                                                                                                                                                                                  |
| System memory                       |                                           | 4GB RAM, 500GB HDD                                                                                                                                                                                 |
| System memory                       |                                           | 100 10 011 00000 1100                                                                                                                                                                              |