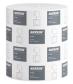

# 90045 Katrin Plastic Dispenser For System Paper Towel Roll, White

- A full range of Katrin hand drying roll tissue qualities available
- The cover opens upwards for for easy refilling
- Inserting a roll into the dispenser is done by simply letting the paper drop freely, pulling it until the marked line, and closing the cover
- The fully opening cutting mechanism is easily accessible and simple to clean
- When paper is not visible, there is an easy-to-use PUSH bar for paper feeding
- Braille instructions are provided for visually impaired on the PUSH bar
- Controlled consumption, minimum resistance to draw and high capacity: 420 800 sheets per roll depending on quality
- The lock can be used with or without a key
- The whole roll is always used. Almost fully used rolls automatically drop into the stub roll position when the roll has a diameter of approximately 7.5 cm
- The empty cores can simply be pulled out side wards from the back of the dispenser and recycled
- Main raw materials of major plastic parts and lock: ABS (Acrylonitrile butadiene styrene), PC (polycarbonate), POM (polyoxymethylene)
- Paper consumption is easy to control, thanks to the transparent side panels
- Katrin Inclusive dispensers are resistant to high temperatures
- Comply with UL94 Fire Safety and Fire Protection regulations (EU)