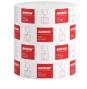

# 90045 Katrin Plastic Dispenser For System Paper Towel Roll, White

- A full range of Katrin hand drying roll tissue qualities available
- The cover opens upwards for for easy refilling
- Inserting a roll into the dispenser is done by simply letting the paper drop freely, pulling it until the marked line, and closing the cover
- The fully opening cutting mechanism is easily accessible and simple to clean
- When paper is not visible, there is an easy-to-use PUSH bar for paper feeding
- Braille instructions are provided for visually impaired on the PUSH bar
- Controlled consumption, minimum resistance to draw and high capacity: 420 800 sheets per roll depending on quality
- The lock can be used with or without a key
- The whole roll is always used. Almost fully used rolls automatically drop into the stub roll position when the roll has a diameter of approximately 7.5 cm
- The empty cores can simply be pulled out side wards from the back of the dispenser and recycled
- Main raw materials of major plastic parts and lock: ABS (Acrylonitrile butadiene styrene), PC (polycarbonate), POM (polyoxymethylene)
- Paper consumption is easy to control, thanks to the transparent side panels
- Katrin Inclusive dispensers are resistant to high temperatures
- Comply with UL94 Fire Safety and Fire Protection regulations (EU)