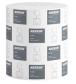

# 90045 Katrin Plastic Dispenser For System Paper Towel Roll, White

- A full range of Katrin hand drying roll tissue qualities available
- The cover opens upwards for for easy refilling
- Inserting a roll into the dispenser is done by simply letting the paper drop freely, pulling it until the marked line, and closing the cover
- The fully opening cutting mechanism is easily accessible and simple to clean
- When paper is not visible, there is an easy-to-use PUSH bar for paper feeding
- Braille instructions are provided for visually impaired on the PUSH bar
- Controlled consumption, minimum resistance to draw and high capacity: 420 800 sheets per roll depending on quality
- The lock can be used with or without a key
- The whole roll is always used. Almost fully used rolls automatically drop into the stub roll position when the roll has a diameter of approximately 7.5 cm
- The empty cores can simply be pulled out side wards from the back of the dispenser and recycled
- Main raw materials of major plastic parts and lock: ABS (Acrylonitrile butadiene styrene), PC (polycarbonate), POM (polyoxymethylene)
- Paper consumption is easy to control, thanks to the transparent side panels
- Katrin Inclusive dispensers are resistant to high temperatures
- Comply with UL94 Fire Safety and Fire Protection regulations (EU)