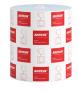

# 90045 Katrin Plastic Dispenser For System Paper Towel Roll, White

- A full range of Katrin hand drying roll tissue qualities available
- The cover opens upwards for for easy refilling
- Inserting a roll into the dispenser is done by simply letting the paper drop freely, pulling it until the marked line, and closing the cover
- The fully opening cutting mechanism is easily accessible and simple to clean
- When paper is not visible, there is an easy-to-use PUSH bar for paper feeding
- Braille instructions are provided for visually impaired on the PUSH bar
- Controlled consumption, minimum resistance to draw and high capacity: 420 800 sheets per roll depending on quality
- The lock can be used with or without a key
- The whole roll is always used. Almost fully used rolls automatically drop into the stub roll position when the roll has a diameter of approximately 7.5 cm
- The empty cores can simply be pulled out side wards from the back of the dispenser and recycled
- Main raw materials of major plastic parts and lock: ABS (Acrylonitrile butadiene styrene), PC (polycarbonate), POM (polyoxymethylene)
- Paper consumption is easy to control, thanks to the transparent side panels
- Katrin Inclusive dispensers are resistant to high temperatures
- Comply with UL94 Fire Safety and Fire Protection regulations (EU)