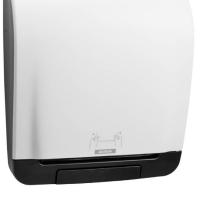

# 90045 Katrin Plastic Dispenser For System Paper Towel Roll, White

- A full range of Katrin hand drying roll tissue qualities available
- The cover opens upwards for for easy refilling
- Inserting a roll into the dispenser is done by simply letting the paper drop freely, pulling it until the marked line, and closing the cover
- The fully opening cutting mechanism is easily accessible and simple to clean
- When paper is not visible, there is an easy-to-use PUSH bar for paper feeding
- Braille instructions are provided for visually impaired on the PUSH bar
- Controlled consumption, minimum resistance to draw and high capacity: 420 800 sheets per roll depending on quality
- The lock can be used with or without a key
- The whole roll is always used. Almost fully used rolls automatically drop into the stub roll position when the roll has a diameter of approximately 7.5 cm
- The empty cores can simply be pulled out side wards from the back of the dispenser and recycled
- Main raw materials of major plastic parts and lock: ABS (Acrylonitrile butadiene styrene), PC (polycarbonate), POM (polyoxymethylene)
- Paper consumption is easy to control, thanks to the transparent side panels
- Katrin Inclusive dispensers are resistant to high temperatures
- Comply with UL94 Fire Safety and Fire Protection regulations (EU)

# ProductLength/Depth216 mmColourWhiteWidth335 mmGross weight3.437 kgHeight403 mm