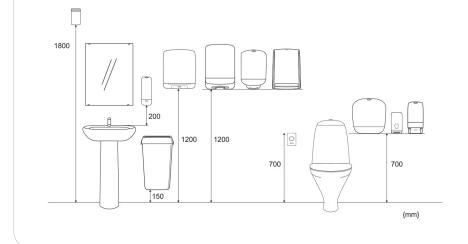

# ProductLength/Depth216 mmColourWhiteWidth335 mmGross weight3.437 kgHeight403 mm

### **Trading unit** Length/Depth 343 mm Gross weight 3.897 kg EAN Consumer packs/ Width 408 mm 1 trading unit Height 226 mm Pallet Length/Depth 1,200 mm Gross weight 142.06 kg EAN Width 800 mm Trading units / pallet 30