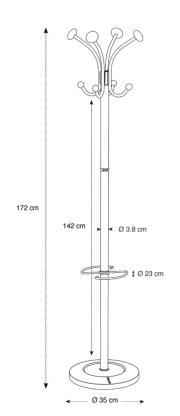

## The Viena coat stand is the essential accessory for your office, hallway or reception area

| PRODUCT FEATURES        |                                                      |
|-------------------------|------------------------------------------------------|
| Reference               | PMVIENA                                              |
| EAN                     | 3129710006298                                        |
| Materials               | Drum : Epoxy painted steel                           |
|                         | Pegs : Wood                                          |
|                         | Base cover : ABS                                     |
| Color                   | Silver grey - Wood                                   |
| Product dimensions      | Height: 175 cm                                       |
|                         | Drum: Ø 3.8 cm                                       |
|                         | Base : Ø 35.5 cm                                     |
|                         | Weight : 8.1 kg                                      |
| Number of pegs          | 4 double Pegs (8)                                    |
| Capacity of umbrellas   | 6                                                    |
| Base                    | Weighted - 5 kg                                      |
| Estimated assembly time | 5 minutes - Without tools or screws                  |
| Origin                  | French design and development - Manufacturing in PRC |
| Guarantee               | 2 years                                              |