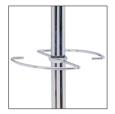

Practical umbrella stand (6)

Weighted base for extra stability [5kg] + water retainer

Quick and easy assembly system without tools (5min)

Compact packaging to reduce the environmental impact

Thanks to the Viena, you can hang your coats, jackets and scarves and put your umbrellas in one place. This modern coat stand consists of a rotating head with 4 double pegs, an umbrella stand and a weighted metal base with a water retainer.