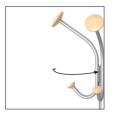

The Viena coat stand is the essential accessory for your office, hallway or reception area

4 double wooden pegs for a perfect support and respect of the clothes

Rotating head for easy access to clothing