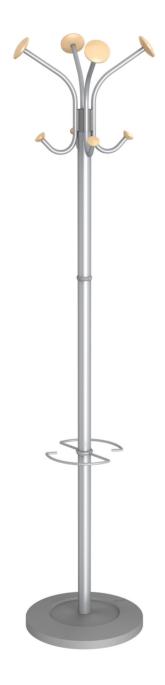

The Viena coat stand is the essential accessory for your office, hallway or reception area

4 double wooden pegs for a perfect support and respect of the clothes

Rotating head for easy access to clothing

Practical umbrella stand (6)

Weighted base for extra stability [5kg] + water retainer

Quick and easy assembly system without tools (5min)

Compact packaging to reduce the environmental impact

Thanks to the Viena, you can hang your coats, jackets and scarves and put your umbrellas in one place. This modern coat stand consists of a rotating head with 4 double pegs, an umbrella stand and a weighted metal base with a water retainer.

Traditional and elegant design for this coat stand that will fit perfectly into all your work and reception areas.