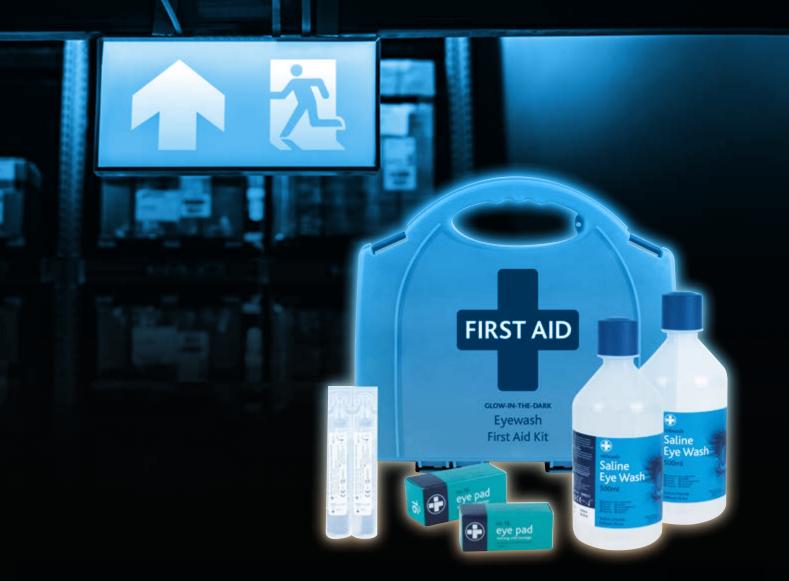

## GLOW-IN-THE-DARK DOUBLE EYEWASH FIRST AID KIT

# Would you be able to find your first aid kit in the dark?

The loss of illumination during an emergency can cause panic and confusion, especially if someone is injured and needs assistance. This **GLOW-IN-THE-DARK** kit can help you to locate and identify your first aid equipment quickly in the event of a power failure. The kit includes eye wash in 500ml bottles, and 20ml small pods to cover a range of incident types providing a fast and effective treatment for eye injuries.

#### EYE WASH FIRST AID KIT IN BLUE GLOW-IN-THE-DARK AURA

#### CONTENTS

- 2 Dressings, Eye Pad
- 2 Eye Wash, Bottles 500ml
- 2 Eye Wash, Pods 20ml
- 1 Mirror

3430 Eyewash First Aid Kit in Glow-in-the-Dark Blue Aura 27cmH x 29.5cmW x 10cmD

### Quickly **identify**, **locate**, and **protect** during a power failure.

**RELIANCE** MEDICAL 'Leading First Aid'