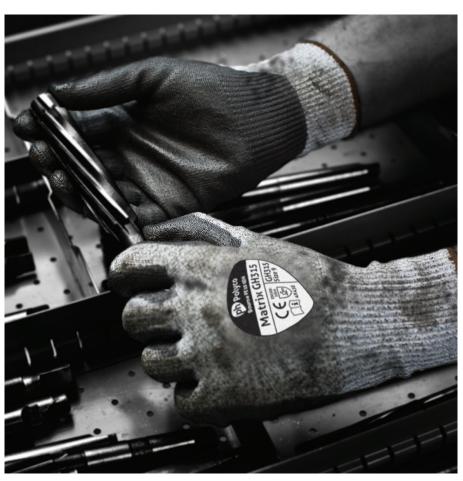

Matrix® GH315 GH315

Seamless knitted high cut resistant glove with a polyurethane palm coating

## **Features**

Offers excellent abrasion, cut and tear resistance

**Polyurethane** palm coating provides a good grip for safer handling in wet and dry conditions

**Close** fitting for maximum dexterity **Elasticated** knitted wrist for a secure fit