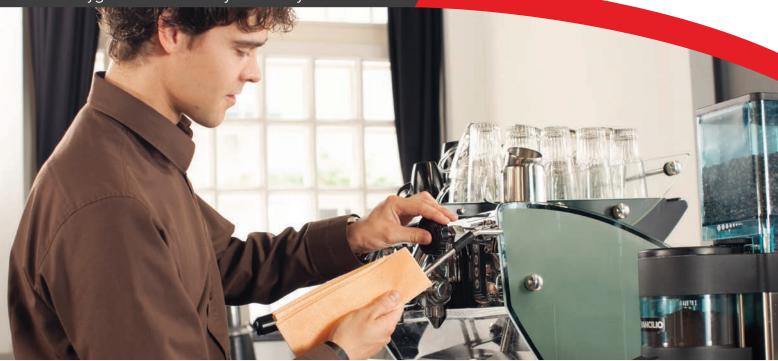

#### The hygienic and safe way to clean your machine

### Solutions

- The Coffee Towel is externally FCC certified against ISO EN 1186, this is vital for use with milk. Its unique colours also differentiate it from cloths used as part of the HACCP process, reducing the risk of incorrect use. All Chicopee Europe Foodservice products carry a voluntarily obtained FCC certificate, and can be intentionally used in contact with foods.
- Specifically designed to be folded twice and used directly in contact with the steam wand the Coffee Towel is externally certified against ISO 12127 to be heat resistance up to 250°C
- The open weave structure makes the Coffee Towel ideal to pick-up dirt, rinse and re-use, ensuring a clean steam wand time after time.