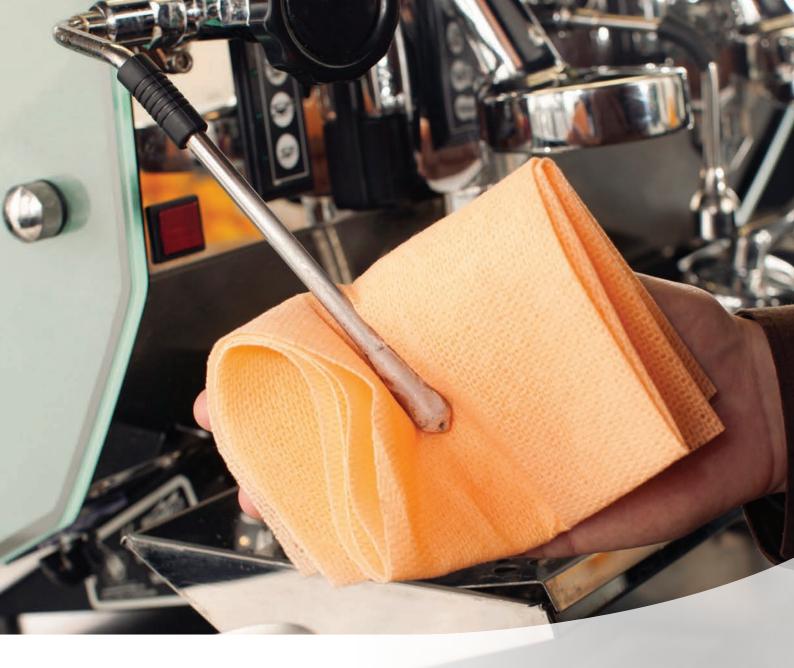

### Solutions

- The Coffee Towel is externally FCC certified against ISO EN 1186, this is vital for use with milk. Its unique colours also differentiate it from cloths used as part of the HACCP process, reducing the risk of incorrect use. All Chicopee Europe Foodservice products carry a voluntarily obtained FCC certificate, and can be intentionally used in contact with foods.
- Specifically designed to be folded twice and used directly in contact with the steam wand the Coffee Towel is externally certified against ISO 12127 to be heat resistance up to 250°C
- The open weave structure makes the Coffee Towel ideal to pick-up dirt, rinse and re-use, ensuring a clean steam wand time after time.