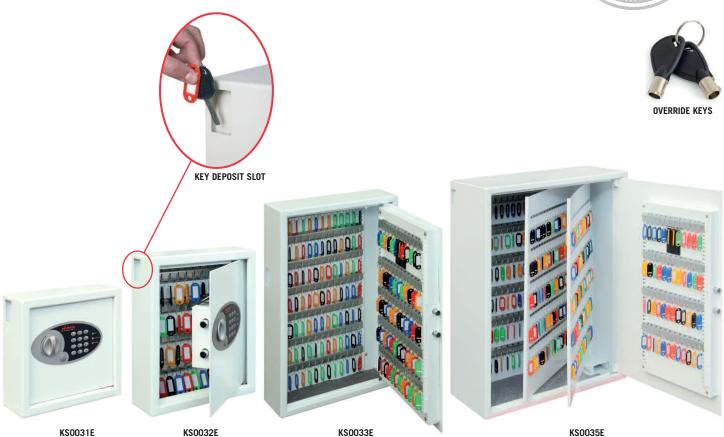

## **KS0030E SERIES CYGNUS KEY DEPOSIT SAFES**

The Phoenix Cygnus series of key deposits safes are available in capacities of 30 - 700 keys and all come with a key deposit facility. Ideal for home, office, schools, garages, office blocks.

- LOCKING Advanced 'user friendly' electronic locking with anti-tamper or bounce solenoid locking System. For added peace of mind these safes are fitted with a key override facility should the code be misplaced (2 Keys supplied).
- SECURITY When bolted to a wall these key Safes provide defence against burglaries aimed at stealing car keys, house keys etc.
- FIXING Ready prepared for fixing to the wall with bolts supplied.

- SPECIAL FEATURES Key deposit slot, allowing keys to be deposited without the need to open the safe.
- KEY TAGS Supplied complete with a selection of coloured key rings
- COLOUR Finished in a high quality scratch resistant paint RAL9003 White.

| MODEL<br>NUMBER | EXTERNAL DIMENSIONS<br>H x W x D | INTERNAL DIMENSIONS<br>H x W x D | DEPOSIT SLOT<br>H x W x D | WEIGHT | CAPACITY |
|-----------------|----------------------------------|----------------------------------|---------------------------|--------|----------|
| KS0031E         | 280 x 300 x 100mm                | 275 x 295 x 80mm                 | 55 x 35 x 15mm            | 6.5kg  | 30 keys  |
| KS0032E         | 360 x 300 x 100mm                | 350 x 275 x 80mm                 | 55 x 35 x 15mm            | 7.5kg  | 48 keys  |
| KS0033E         | 660 x 430 x 130mm                | 655 x 424 x 110mm                | 55 x 35 x 15mm            | 20kg   | 144 keys |
| KS0034E         | 755 x 580 x 250mm                | 745 x 570 x 230mm                | 55 x 35 x 15mm            | 43kg   | 300 keys |
| KS0035E         | 760 x 580 x 280mm                | 750 x 570 x 260mm                | 55 x 35 x 15mm            | 46kg   | 500 keys |
| KS0036E         | 760 x 580 x 330mm                | 750 x 570 x 310mm                | 55 x 35 x 15mm            | 49kg   | 700 keys |