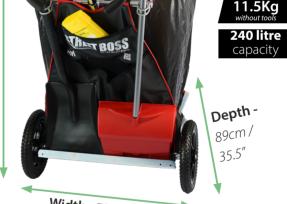

## **STREET BOSS** - Features

| Made from 51% recycled materials                  |
|---------------------------------------------------|
| 100% recyclable robust galvanised frame           |
| Drain free galvanised storage base                |
| Improved comfi-grip adjustable handle             |
| Litter picker rest plate                          |
| Kerbside compatible                               |
| Dual bag openers to segregate litter              |
| Collection capacity up to 240 litres/32Kg         |
| All terrain puncture proof wheels                 |
| Extra large storage pocket                        |
|                                                   |
| Sharps collection facility                        |
| Sharps collection facility Complete tools package |
|                                                   |

#### **STREET BOSS** with tools LCA5000 & LP5100

To book a demonstration, please contact your local Sales Manager or Head Office

Width - 70cm / 27.5"