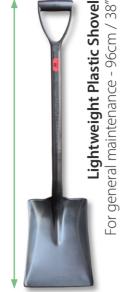

## **STREET BOSS** - Complete tools package

Plus **Dual Bag Openers** With scoop & sweep function - 30cm/12"

> Sharps Bin For multi use collection - 0.6l

-ong handle for comfort - 96cm / 38" -obby Dust Pan & Brush