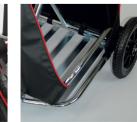

## **STREET BOSS** - Features

| Made from 51% recycled materials                  |
|---------------------------------------------------|
| 100% recyclable robust galvanised frame           |
| Drain free galvanised storage base                |
| Improved comfi-grip adjustable handle             |
| Litter picker rest plate                          |
| Kerbside compatible                               |
| Dual bag openers to segregate litter              |
| Collection capacity up to 240 litres/32Kg         |
| All terrain puncture proof wheels                 |
| Extra large storage pocket                        |
|                                                   |
| Sharps collection facility                        |
| Sharps collection facility Complete tools package |
|                                                   |