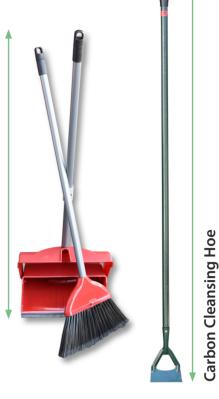

## **STREET BOSS** - Complete tools package

Plus **Dual Bag Openers** With scoop & sweep function - 30cm/12"

> Sharps Bin For multi use collection - 0.6l

-ong handle for comfort - 96cm / 38" -obby Dust Pan & Brush

<sup>-</sup>or removing detritus and gum - 150cm / 59"