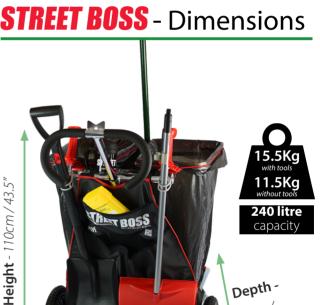

## **STREET BOSS** - Features

| Made from 51% recycled materials                  |
|---------------------------------------------------|
| 100% recyclable robust galvanised frame           |
| Drain free galvanised storage base                |
| Improved comfi-grip adjustable handle             |
| Litter picker rest plate                          |
| Kerbside compatible                               |
| Dual bag openers to segregate litter              |
| Collection capacity up to 240 litres/32Kg         |
| All terrain puncture proof wheels                 |
| Extra large storage pocket                        |
|                                                   |
| Sharps collection facility                        |
| Sharps collection facility Complete tools package |
|                                                   |

#### **STREET BOSS** with tools LCA5000 & LP5100

To book a demonstration, please contact your local Sales Manager or Head Office

Width - 70cm / 27.5"