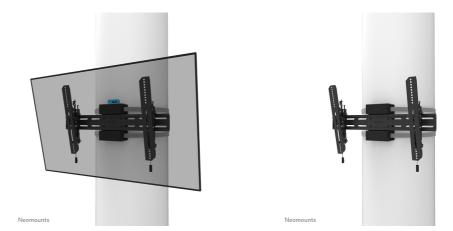

### Neomounts WL35S-910BL16 tiltable pillar mount for 40-75" screens - Black

The Neomounts WL35S-910BL16 is a tiltable pillar mount for screens up to 75" with a maximum weight capacity of 50 kg. The versatile tilt (12°) technology allows you to create the optimum viewing angle. The mount is suitable for Ø25-100 cm cylinder, square and rectangular pillars. Individual bracket height and level adjustment are available for the perfect installation.

The WL35S-910BL16 has a depth of 6,9 cm and is suitable for screens that meet VESA hole pattern 300x100 to 600x400 mm. The pillar mount has a strap of 350 cm and can be locked if required with the anti-theft screw provided or with a padlock (not included).

The mount features a nifty magnetic pull & release system, that allows you to attach the TV in a wink of an eye and secure the TV in safe and solid manner. Afterwards, the pull & release straps can be easily hidden behind the screen by clicking the magnet to the mount. The ratchet clamp ensures easy installation, as well as the separate magnetic spirit level tool that is included.