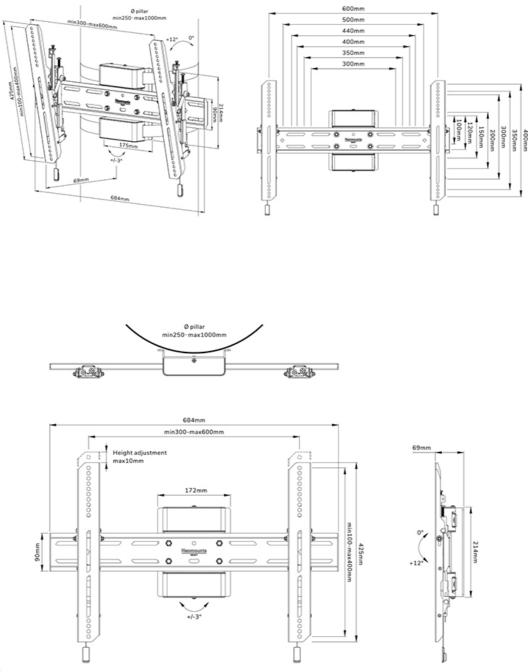

#### GENERAL

| Min. screen size* | 40 inch            |
|-------------------|--------------------|
| Max. screen size* | 75 inch            |
| Max. weight       | 50 kg (per screen) |
| Screens           | 1                  |
| VESA minimum      | 300x100 mm         |
| VESA maximum      | 600x400 mm         |
| Distance to wall  | 6,9 cm             |
|                   |                    |

### FUNCTIONALITY

| Туре             | Tilt                |
|------------------|---------------------|
| Tilt (degrees)   | +12°, -0°           |
| Rotate (degrees) | +3°, -3°            |
| Height           | 42,5 cm             |
| Width            | 68,4 cm             |
| Depth            | 6,9 cm              |
| Adjustment type  | Manual              |
|                  | Micro adjustment    |
| Lockable         | Lockable - Security |
|                  | screw included      |
|                  |                     |

The WL35S-910BL16 has a depth of 6,9 cm and is suitable for screens that meet VESA hole pattern 300x100 to 600x400 mm. The pillar mount has a strap of 350 cm and can be locked if required with the anti-theft screw provided or with a padlock (not included).