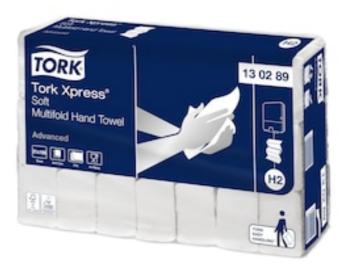

130289

## Tork Xpress Soft Multifold HT Adv 2p Z

Provide good hand drying and comfort to your guests with the soft Advanced Tork Xpress® Soft Multifold Hand Towels that are gentle to the hands with a high quality feel. These towels are suitable for the Tork Xpress® Multifold Hand Towel Dispenser for medium traffic washrooms. It fits small places and provides both comfort and hygiene to your guests.

- A large, soft hand towel with a high quality feel that leaves a lasting impression
- Embossing enhances hand feel and maximizes absorbency
- Advanced quality for cost savings and high performance
- One-at-a-time dispensing for reduced consumption and increased hygiene

# Tork Xpress Soft Multifold HT Adv 2p Z

**Product data** System Quality Ply H2 Advanced 2

> Print Folded length **Embossing** No 8 cm Yes

Unfolded width Unfolded length Color

24 cm 21.3 cm White