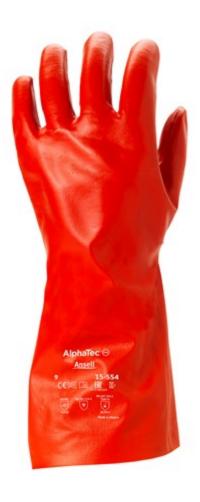

# 15-554

One of the only gloves suitable for handling strong organic solvents

Previously known as: PVATM 15-554

## **Key Features**

- Virtually inert in aromatic and chlorinated solvents
- Comfortable anatomical glove with precurved fingers and winged thumb. Easier to manipulate and less tiring to wear
- Soft two-piece knitted liner. Cushions the hand and absorbs perspiration
- Pre-curved fingers and winged thumb
- Supported glove with interlock cotton liner

## **Specifications**

| BRAND   STYLE    | DESCRIPTION                         | SIZE  | LENGTH               | COLOR | PACKAGE                                |
|------------------|-------------------------------------|-------|----------------------|-------|----------------------------------------|
| AlphaTec® 15-554 | Interlock cotton, Polyvinylalcohol, | 9, 10 | 355 mm / 13.9 inches | Red   | • 1 pair in a bag; 12 bags in a carton |