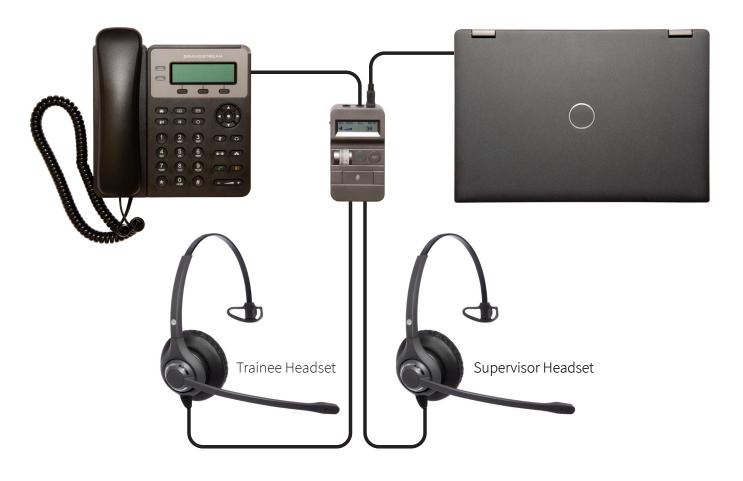

## **JPL Companion**

All-in-one - TEL/PC Switch, Amplifier, Headset Training Adapter and Audio Playback Device\*

## More than just a Switch!

The JPL Companion is a flexible device that allows you to switch with dual connectivity to desk phone and computer. It has a multi-functional digital amplifier featuring an LCD display to show function and volume level, two headset ports that allow you to connect trainee and supervisor headsets as well as an instant recording button to record and playback conversations.

- Optimised for use with PC (Softphones) and desk phones
- Compatible with all brands of headsets
- Powered by USB port (no batteries)
- Simultaneous connection for up to 3 people (training purposes)
- DSP (Digital Signal Processing) technology
- Wideband audio delivers richer sound
- White noise reduction for clearer communications
- Automatic Level Control protects from loud sound exposure
- Treble and bass bands equalizer allowing different audio characteristics
- Instant call recording via third party software allowing you to playback conversations or broadcast audio files\*
- Mute and volume control