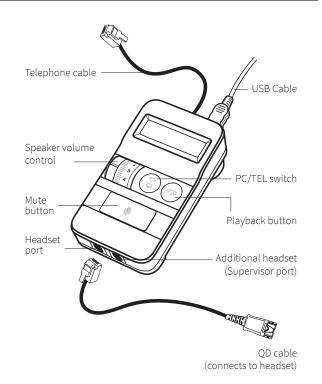

## More than just a Switch!

The JPL Companion is a flexible device that allows you to switch with dual connectivity to desk phone and computer. It has a multi-functional digital amplifier featuring an LCD display to show function and volume level, two headset ports that allow you to connect trainee and supervisor headsets as well as an instant recording button to record and playback conversations.

- Optimised for use with PC (Softphones) and desk phones
- Compatible with all brands of headsets
- Powered by USB port (no batteries)
- Simultaneous connection for up to 3 people (training purposes)
- DSP (Digital Signal Processing) technology
- Wideband audio delivers richer sound
- White noise reduction for clearer communications
- Automatic Level Control protects from loud sound exposure
- Treble and bass bands equalizer allowing different audio characteristics
- Instant call recording via third party software allowing you to playback conversations or broadcast audio files\*
- Mute and volume control