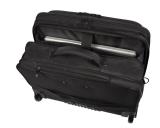

## Item Number 46215

Business trolley with adjustable trolleysystem, trolley belt, handle, two high quality wheels, hooks for shoulder strap. Inside: Main compartment with padded laptop compartment, zip compartment with two A4 sections, zip compartment incl. Organizer section with three pen loops, two pockets, zip front compartment, sidewise netpocket.