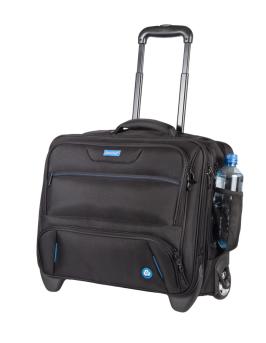

## Business Laptop Trolley RPET

## Item Number 46215

Business trolley with adjustable trolleysystem, trolley belt, handle, two high quality wheels, hooks for shoulder strap. Inside: Main compartment with padded laptop compartment, zip compartment with two A4 sections, zip compartment incl. Organizer section with three pen loops, two pockets, zip front compartment, sidewise netpocket.

Trolley belt

print

17 Zoll

All products only with inscribed content.