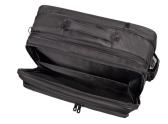

## Item Number 46215

Business trolley with adjustable trolleysystem, trolley belt, handle, two high quality wheels, hooks for shoulder strap. Inside: Main compartment with padded laptop compartment, zip compartment with two A4 sections, zip compartment incl. Organizer section with three pen loops, two pockets, zip front compartment, sidewise netpocket.