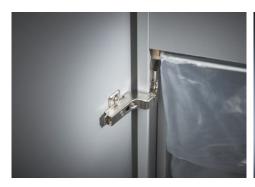

**CE** Compliance

Deskside document shredders: performance and convenience directly at the desk

Entry width 240 mm

Waste collection volume 40 litres

Wattage 350 watts

Cross cut

Convenient swivel casters with brake for reliably keeping the document shredder firmly in place

## Document shredders DAHLE 404air

Dahle Office 404air document shredder

Fine particle filters Dahle 20710

Shredding the convenient way, all without the time-consuming process of oiling the cutters

Practical swivel casters for flexible use