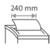

**CE** Compliance

Deskside document shredders: performance and convenience directly at the desk

Entry width 240 mm

Waste collection volume 40 litres

Wattage 350 watts

Cross cut

Convenient swivel casters with brake for reliably keeping the document shredder firmly in place