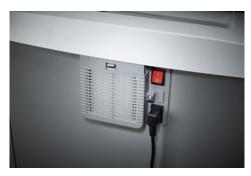

Carries the GS Intertek test mark

Unique DAHLE CleanTEC® filter system

DAHLE MHP Technology® document shred-

Comfortable and environmentally friendly shredding - no time-consuming lubrication of the cutting cylinders required

## Document shredders DAHLE 404air

Dahle Office 404air document shredder

Fine particle filters Dahle 20710

Shredding the convenient way, all without the time-consuming process of oiling the cutters

Practical swivel casters for flexible use