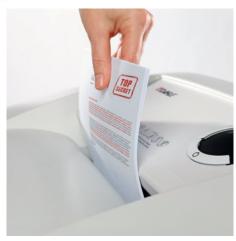

## Document shredders DAHLE 404air

Innovative MHP technology® shreds up to 30 % more paper

P-4 security: recommended, for example, for data media containing particularly sensitive, confidential and personal data