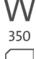

**CE** Compliance

Deskside document shredders: performance and convenience directly at the desk

Entry width 240 mm

Waste collection volume 40 litres

Wattage 350 watts

Cross cut

Convenient swivel casters with brake for reliably keeping the document shredder firmly in place