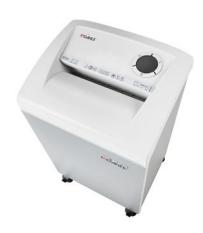

Dahle Office 404air document shredder

Dahle Office 404air document shredder

Dahle Office 404air document shredder

Dahle Office 404air document shredder

Dahle Office 404air document shredder

Dahle Office 404air document shredder

Dahle Office 404air document shredder

## Document shredders DAHLE 404air

Dahle Office 404air document shredder

Fine particle filters Dahle 20710

Shredding the convenient way, all without the time-consuming process of oiling the cutters

Practical swivel casters for flexible use