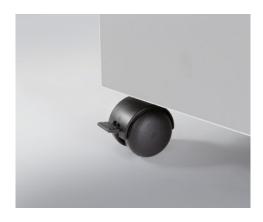

**CE** Compliance

Deskside document shredders: performance and convenience directly at the desk

Entry width 240 mm

Waste collection volume 40 litres

Wattage 350 watts

Cross cut

Convenient swivel casters with brake for reliably keeping the document shredder firmly in place

## Document shredders DAHLE 404air

Dahle Office 404air document shredder

Fine particle filters Dahle 20710

Shredding the convenient way, all without the time-consuming process of oiling the cutters

Practical swivel casters for flexible use