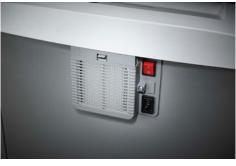

Carries the GS Intertek test mark

Unique DAHLE CleanTEC® filter system

DAHLE MHP Technology® document shred-

Comfortable and environmentally friendly shredding - no time-consuming lubrication of the cutting cylinders required

## Document shredders DAHLE 404air

Dahle Office 404air document shredder

Fine particle filters Dahle 20710

Shredding the convenient way, all without the time-consuming process of oiling the cutters

Practical swivel casters for flexible use