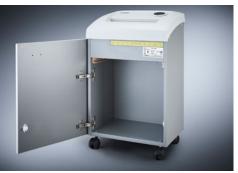

## Document shredders DAHLE 404air

- · Convenient deskside document shredder
- Unique DAHLE CleanTEC® filter system reduces exposure to fine dust emitted from document shredders, creating a better indoor climate.
- Innovative MHP® (Matrix High Performance) cutters: high-quality compound steel cutters that are guaranteed to last
- Patented manufacturing process preserves resources by considerable saving of raw materials compared to a conventional production of cutting cylinders
- · oil- and maintenance free operation
- More performance and convenience by MHP cutting cylinders
- · Widely opening doors for ease of emptying the waste bag
- Clearly designed, user-friendly control panel with illuminated information and function unit and acoustic signals
- · With automatic motor cut-out after 30 minutes without use
- · Electronic start-stop function controlled by integrated light barrier
- Convenient automatic reversing function clears feed opening after feeding in too much paper
- · Convenient feed and reverse function for manual control
- · Motor cuts out automatically when waste bag is full or door is open
- Automatic shredding stop and optical signal in control panel when bin full
- Includes 10 strong waste bags suitable for re-use (Item no. 20706)
- Powerful motor for high capacity and longer running times
- Extremely quiet operation for a particularly pleasant working atmosphere
- Convenient swivel casters providing 5 cm floor clearance for greater mobility and two brakes for keeping the shredder firmly in place
- Separate main switch for completely shutting down the document shredder
- Practical IEC power connector can be unplugged from the document shredder
- Dimensions (H x W x D): 705 x 430 x 350 mm

## Document shredders DAHLE 404air

Dahle Office 404air document shredder

Fine particle filters Dahle 20710

Shredding the convenient way, all without the time-consuming process of oiling the cutters

Practical swivel casters for flexible use