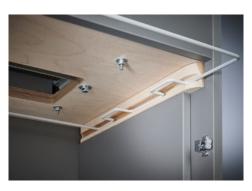

## Document shredders DAHLE 404air

- · Convenient deskside document shredder
- Unique DAHLE CleanTEC® filter system reduces exposure to fine dust emitted from document shredders, creating a better indoor climate.
- Innovative MHP® (Matrix High Performance) cutters: high-quality compound steel cutters that are guaranteed to last
- Patented manufacturing process preserves resources by considerable saving of raw materials compared to a conventional production of cutting cylinders
- · oil- and maintenance free operation
- More performance and convenience by MHP cutting cylinders
- · Widely opening doors for ease of emptying the waste bag
- Clearly designed, user-friendly control panel with illuminated information and function unit and acoustic signals
- · With automatic motor cut-out after 30 minutes without use
- · Electronic start-stop function controlled by integrated light barrier
- Convenient automatic reversing function clears feed opening after feeding in too much paper
- · Convenient feed and reverse function for manual control
- · Motor cuts out automatically when waste bag is full or door is open
- Automatic shredding stop and optical signal in control panel when bin full
- Includes 10 strong waste bags suitable for re-use (Item no. 20706)
- Powerful motor for high capacity and longer running times
- Extremely quiet operation for a particularly pleasant working atmosphere
- Convenient swivel casters providing 5 cm floor clearance for greater mobility and two brakes for keeping the shredder firmly in place
- Separate main switch for completely shutting down the document shredder
- Practical IEC power connector can be unplugged from the document shredder
- Dimensions (H x W x D): 705 x 430 x 350 mm

Carries the GS Intertek test mark

Unique DAHLE CleanTEC® filter system

DAHLE MHP Technology® document shred-

Comfortable and environmentally friendly shredding - no time-consuming lubrication of the cutting cylinders required

## Document shredders DAHLE 404air

Innovative MHP technology® shreds up to 30 % more paper

P-4 security: recommended, for example, for data media containing particularly sensitive, confidential and personal data