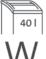

**CE** Compliance

Deskside document shredders: performance and convenience directly at the desk

Entry width 240 mm

Waste collection volume 40 litres

Wattage 350 watts

Cross cut

Convenient swivel casters with brake for reliably keeping the document shredder firmly in place