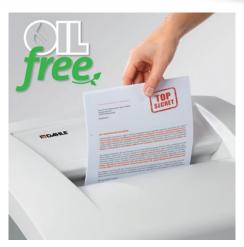

Carries the GS Intertek test mark

Unique DAHLE CleanTEC® filter system

DAHLE MHP Technology® document shred-

Comfortable and environmentally friendly shredding - no time-consuming lubrication of the cutting cylinders required

## Document shredders DAHLE 404air

Innovative MHP technology® shreds up to 30 % more paper

P-4 security: recommended, for example, for data media containing particularly sensitive, confidential and personal data