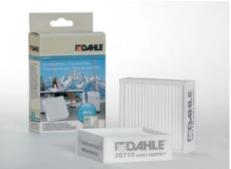

Carries the GS Intertek test mark

Unique DAHLE CleanTEC® filter system

DAHLE MHP Technology® document shred-

Comfortable and environmentally friendly shredding - no time-consuming lubrication of the cutting cylinders required

## Document shredders DAHLE 404air

Dahle Office 404air document shredder

Fine particle filters Dahle 20710

Shredding the convenient way, all without the time-consuming process of oiling the cutters

Practical swivel casters for flexible use