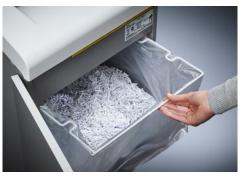

## Document shredders DAHLE 404air

- · Convenient deskside document shredder
- Unique DAHLE CleanTEC® filter system reduces exposure to fine dust emitted from document shredders, creating a better indoor climate.
- Innovative MHP® (Matrix High Performance) cutters: high-quality compound steel cutters that are guaranteed to last
- Patented manufacturing process preserves resources by considerable saving of raw materials compared to a conventional production of cutting cylinders
- · oil- and maintenance free operation
- More performance and convenience by MHP cutting cylinders
- · Widely opening doors for ease of emptying the waste bag
- Clearly designed, user-friendly control panel with illuminated information and function unit and acoustic signals
- · With automatic motor cut-out after 30 minutes without use
- · Electronic start-stop function controlled by integrated light barrier
- Convenient automatic reversing function clears feed opening after feeding in too much paper
- · Convenient feed and reverse function for manual control
- · Motor cuts out automatically when waste bag is full or door is open
- Automatic shredding stop and optical signal in control panel when bin full
- Includes 10 strong waste bags suitable for re-use (Item no. 20706)
- Powerful motor for high capacity and longer running times
- Extremely quiet operation for a particularly pleasant working atmosphere
- Convenient swivel casters providing 5 cm floor clearance for greater mobility and two brakes for keeping the shredder firmly in place
- Separate main switch for completely shutting down the document shredder
- Practical IEC power connector can be unplugged from the document shredder
- Dimensions (H x W x D): 705 x 430 x 350 mm