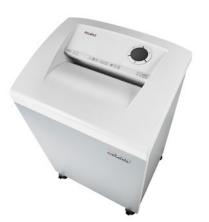

## Document shredders DAHLE 406air

- Team document shredder for professional use
- Unique DAHLE CleanTEC® filter system reduces exposure to fine dust emitted from document shredders, creating a better indoor climate
- Innovative MHP® (Matrix High Performance) cutters: high-quality compound steel cutters that are guaranteed to last
- Patented manufacturing process preserves resources by considerable saving of raw materials compared to a conventional production of cutting cylinders
- · oil- and maintenance free operation
- · More performance and convenience by MHP cutting cylinders
- Separate CD feed opening and waste box for reliable, environmentally friendly shredding
- · Widely opening doors for ease of emptying the waste bag
- Clearly designed, user-friendly control panel with illuminated information and function unit and acoustic signals
- · With automatic motor cut-out after 30 minutes without use
- · Electronic start-stop function controlled by integrated light barrier
- Convenient automatic reversing function clears feed opening after feeding in too much paper
- · Convenient feed and reverse function for manual control
- · Motor cuts out automatically when waste box is full or door is open
- Automatic shredding stop and optical signal in control panel when bin full
- Includes 10 strong waste bags suitable for re-use (Item no. 20707)
- Powerful motor for high capacity and longer running times
- Extremely quiet operation for a particularly pleasant working atmosphere
- Convenient swivel casters providing 5 cm floor clearance for greater mobility and two brakes for keeping the shredder firmly in place
- Separate main switch for completely shutting down the document shredder
- Practical IEC power connector can be unplugged from the document shredder
- Dimensions (H x W x D): 865 x 545 x 435 mm

Dahle Office 406air document shredder

Dahle Office 406air document shredder

Dahle Office 406air document shredder

Dahle Office 406air document shredder

Dahle Office 406air document shredder

Dahle Office 406air document shredder