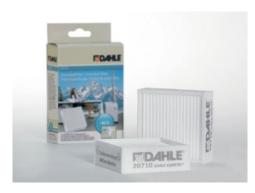

Dahle Office 406air document shredder

Dahle Office 406air document shredder

Dahle Office 406air document shredder

Dahle Office 406air document shredder

Fine particle filters Dahle 20710

Shredding the convenient way, all without the time-consuming process of oiling the cutters