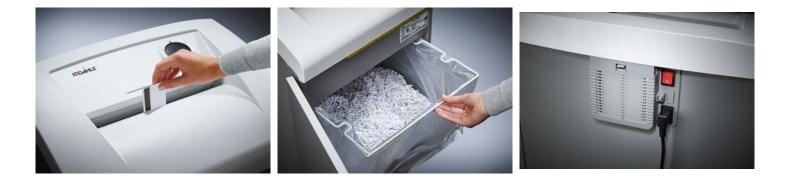

Practical swivel casters for flexible use

Separate, integrated waste boxes help to sort shredded paper, CDs, DVDs, cheque and credit cards for eco-friendly recycling