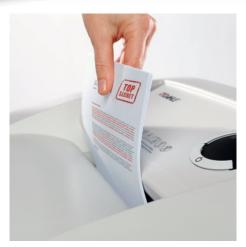

Dahle Office 406air document shredder

Dahle Office 406air document shredder

Dahle Office 406air document shredder

Dahle Office 406air document shredder

Fine particle filters Dahle 20710

Shredding the convenient way, all without the time-consuming process of oiling the cutters