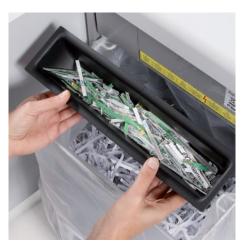

Practical swivel casters for flexible use

Separate, integrated waste boxes help to sort shredded paper, CDs, DVDs, cheque and credit cards for eco-friendly recycling