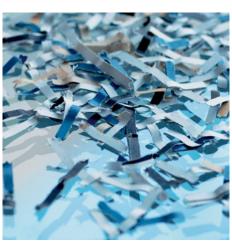

## Document shredders DAHLE 406air

Innovative MHP technology® shreds up to 30 % more paper

P-4 security: recommended, for example, for data media containing particularly sensitive, confidential and personal data