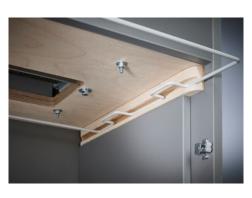

Practical swivel casters for flexible use

Separate, integrated waste boxes help to sort shredded paper, CDs, DVDs, cheque and credit cards for eco-friendly recycling