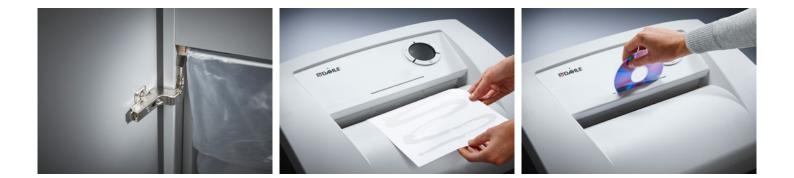

Dahle Office 406air document shredder

Dahle Office 406air document shredder

Dahle Office 406air document shredder

Dahle Office 406air document shredder

Fine particle filters Dahle 20710

Shredding the convenient way, all without the time-consuming process of oiling the cutters

Practical swivel casters for flexible use

Separate, integrated waste boxes help to sort shredded paper, CDs, DVDs, cheque and credit cards for eco-friendly recycling