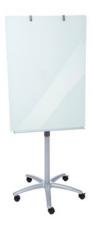

- The star base is equipped with five braked castors for maximum manoeuvrability and stability
- Glass flipchart height adjustable from 160 to 190 cm
- The front is made of toughened glass galvanised sheet steel provides stability at the back.
- Delivery includes two flipchart pad holders, which can be simply attached to the top
- The flipchart board is magnetic and easy to clean when dry-wipe whiteboard markers are used

## Flipchart easel 96012

DAHLE 96012 glass flip chart convenient storage tray for whiteboard markers and accessories

DAHLE 96012 glass flip chart universal pad clamping mechanism on adjustable pins for secure positioning of commonly used pads