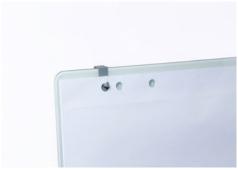

## Flipchart easel 96012

DAHLE 96012 glass flip chart convenient storage tray for whiteboard markers and accessories

DAHLE 96012 glass flip chart universal pad clamping mechanism on adjustable pins for secure positioning of commonly used pads