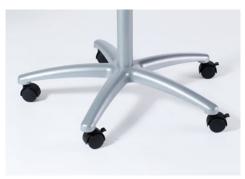

- The star base is equipped with five braked castors for maximum manoeuvrability and stability
- Glass flipchart height adjustable from 160 to 190 cm
- The front is made of toughened glass galvanised sheet steel provides stability at the back.
- Delivery includes two flipchart pad holders, which can be simply attached to the top
- The flipchart board is magnetic and easy to clean when dry-wipe whiteboard markers are used

DAHLE 96012 glass flip chart star base with five braking castors