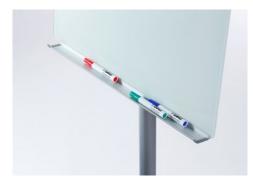

## Flipchart easel 96012

DAHLE 96012 glass flip chart convenient storage tray for whiteboard markers and accessories

DAHLE 96012 glass flip chart universal pad clamping mechanism on adjustable pins for secure positioning of commonly used pads