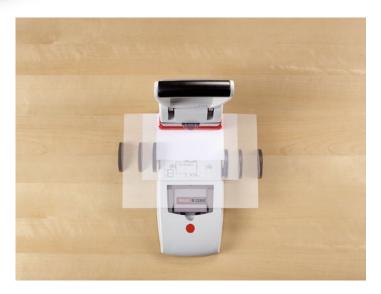

The hole spacing on standardised perforators is 80 mm, except for variable machines.

4-hole perforation produces a hole spacing of 3 x 80 mm

Centring function provides perfectly centred precision punching whatever the paper size.

## Block perforators NOVUS B 2200

With the two coupled positioning guides it is now possible to easily perforate every size from DIN A6 to DIN A4 centred.