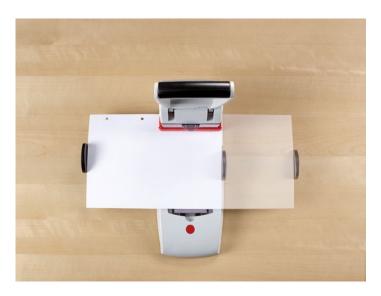

Thanks to the leverage the NOVUS B 2200 perforates up to 200 sheets of standard paper extremely smooth-running.

The 4-hole punching of a paper pad (up to 200 sheets 80g/qm) is very comfortable due to the new movable adjustment unit. Once inserted, there's no need to turn the paper any more - just reposition the adjustment unit.

## Block perforators NOVUS B 2200

With the two coupled positioning guides it is now possible to easily perforate every size from DIN A6 to DIN A4 centred.