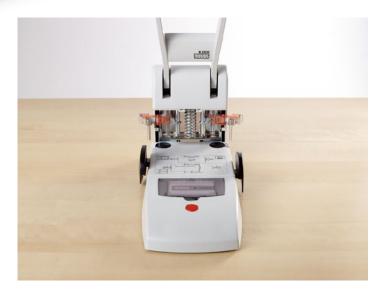

## Block perforators NOVUS B 2200

- The powerful 2-in-1 block perforator for punching two and four holes in up to 200 sheets of paper
- · Sliding adjustment unit for convenient fourhole punching
- · Automatically centring paper guide for precise hole punching
- · A-size locking mechanism for filing flush with binder top or bottom
- Comfort-grip handle for effortless hole-punching with perfect leverage
- · Handle guard for maximum safety
- · Toolless replacement of wearing parts
- · Non-slip base for firm standing
- Full-metal device in plastic casing
- · Weight: approx. 3500 g
- · Including six additional discs

## Block perforators NOVUS B 2200

Two replacements discs and two cutting dies are included in delivery. The wear parts can be replaced without the need for tools and are available in trade for this purpose.

Thanks to the leverage the NOVUS B 2200 perforates up to 200 sheets of standard paper extremely smooth-running.

The 4-hole punching of a paper pad (up to 200 sheets 80g/qm) is very comfortable due to the new movable adjustment unit. Once inserted, there's no need to turn the paper any more - just reposition the adjustment unit.