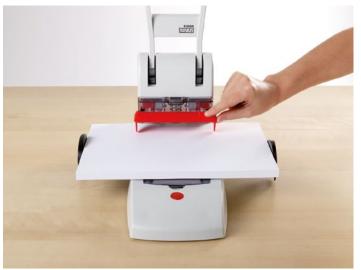

## Block perforators NOVUS B 2200

Two replacements discs and two cutting dies are included in delivery. The wear parts can be replaced without the need for tools and are available in trade for this purpose.

Swivel guard for maximum safety for the user.