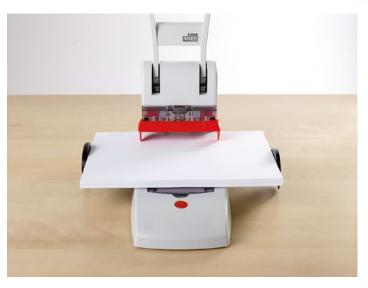

Thanks to the leverage the NOVUS B 2200 perforates up to 200 sheets of standard paper extremely smooth-running.

The 4-hole punching of a paper pad (up to 200 sheets 80g/qm) is very comfortable due to the new movable adjustment unit. Once inserted, there's no need to turn the paper any more - just reposition the adjustment unit.

## Block perforators NOVUS B 2200

With the two coupled positioning guides it is now possible to easily perforate every size from DIN A6 to DIN A4 centred.