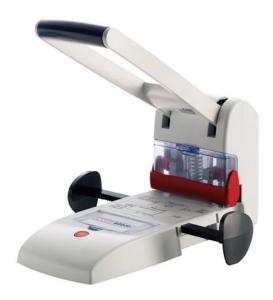

## Block perforators NOVUS B 2200

- The powerful 2-in-1 block perforator for punching two and four holes in up to 200 sheets of paper
- · Sliding adjustment unit for convenient fourhole punching
- · Automatically centring paper guide for precise hole punching
- · A-size locking mechanism for filing flush with binder top or bottom
- Comfort-grip handle for effortless hole-punching with perfect leverage
- · Handle guard for maximum safety
- · Toolless replacement of wearing parts
- · Non-slip base for firm standing
- Full-metal device in plastic casing
- · Weight: approx. 3500 g
- · Including six additional discs

Thanks to the leverage the NOVUS B 2200 perforates up to 200 sheets of standard paper extremely smooth-running.

The 4-hole punching of a paper pad (up to 200 sheets 80g/qm) is very comfortable due to the new movable adjustment unit. Once inserted, there's no need to turn the paper any more - just reposition the adjustment unit.

Swivel guard for maximum safety for the user.

## Block perforators NOVUS B 2200

With the two coupled positioning guides it is now possible to easily perforate every size from DIN A6 to DIN A4 centred.