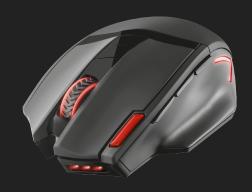

## **Wireless Gaming Mouse**

Wireless gaming mouse equipped with 9 responsive buttons, LED illumination and speed selection buttons

# **Key features**

- Switch DPI quickly with the increase/decrease buttons (800/1200/1600/2000/2400 DPI)
- 3 additional thumb buttons: forwards, backwards and CTRL
- Practical one-click button for triple fire
- LED illumination can be switched on/off with the power switch
- Rubber coated for optimum grip and control
- Always a stable wireless connection of up to 8 meters