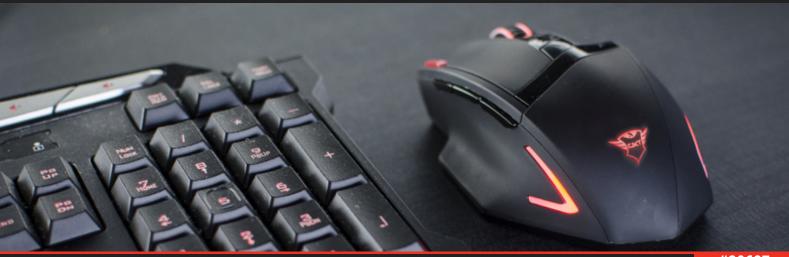

## **Wireless Gaming Mouse**

Wireless gaming mouse equipped with 9 responsive buttons, LED illumination and speed selection buttons

# **Key features**

- Switch DPI quickly with the increase/decrease buttons (800/1200/1600/2000/2400 DPI)
- 3 additional thumb buttons: forwards, backwards and CTRL
- Practical one-click button for triple fire
- LED illumination can be switched on/off with the power switch
- Rubber coated for optimum grip and control
- Always a stable wireless connection of up to 8 meters