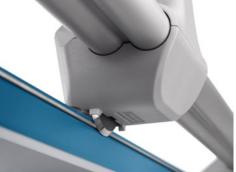

Dahle 558 rotary trimmer (3rd generation) the cutting head is guided precisely with the ball of the thumb thanks to improved cutting head ergonomics

Dahle 558 rotary trimmer (3rd generation) - accurate cutting and durability thanks to double guide bar