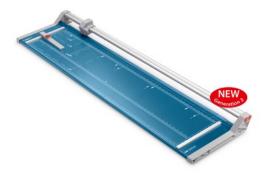

## Rotary trimmer 558

1300 mm AC

Professional use: working efficiency with cutting precision

Cutting length 1300 mm

Cutting capacity 0.7 mm

Cutting capacity 7 sheets

Table size (overall dimensions) 1520 x 395 mm

· Practical rotary trimmer for professional use

- Helpful format lines on the base with mm division along the cutting edge make aligning the material to be cut even easier
- Double guide bar for absolutely accurate cutting
- Self-sharpening steel rotary blade enclosed in safety cutting head, ground and hardened
- · Ground lower blade of hardened steel
- High-quality blade made from hardened steel for long-lasting cutting quality
- Rotary blade in closed, ergonomic plastic head
- Automatic clamping on the cutting line to quickly fix in place the material to be cut
- Two scale bars
- · Adjustable backstop for quickly finding the right format
- Rear feet for space-saving upright storage