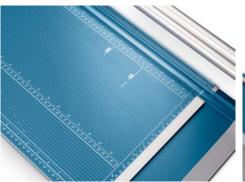

DAHLE 558 rotary trimmer (generation 3) practical format lines with lots of DIN formats for professional applications

Dahle 558 rotary trimmer (3rd generation) - ground circular blade for precision and burrfree cutting results

· Practical rotary trimmer for professional use

- Helpful format lines on the base with mm division along the cutting edge make aligning the material to be cut even easier
- Double guide bar for absolutely accurate cutting
- Self-sharpening steel rotary blade enclosed in safety cutting head, ground and hardened
- · Ground lower blade of hardened steel
- High-quality blade made from hardened steel for long-lasting cutting quality
- Rotary blade in closed, ergonomic plastic head
- Automatic clamping on the cutting line to quickly fix in place the material to be cut
- Two scale bars
- · Adjustable backstop for quickly finding the right format
- Rear feet for space-saving upright storage