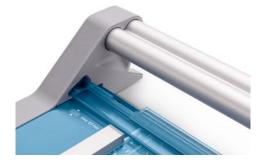

Dahle 558 rotary trimmer (3rd generation) the cutting head is guided precisely with the ball of the thumb thanks to improved cutting head ergonomics

Dahle 558 rotary trimmer (3rd generation) - accurate cutting and durability thanks to double guide bar