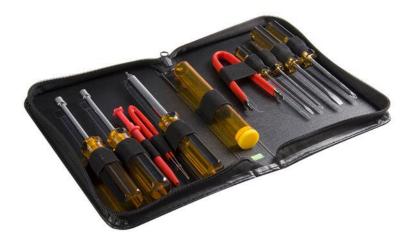

## 11 Piece PC Computer Tool Kit with Carrying Case

Product ID: CTK200

This 11-piece PC toolkit provides you with everything you'll need to repair and maintain today's computers.

Designed to be used in offices or by computer services people, the toolkit features a high quality vinyl case and is zippered to keep everything in one place.

#### **Features**

- Zippered vinyl carrying case
- Nut driver 1/4 inch
- Nut driver 3/16 inch
- Philips screwdriver #0
- Phillips screwdriver # 1
- Slotted screwdriver 1/8 inch
- Slotted screwdriver 3/16 inch
- Reversible T10/T15 Torx screwdriver
- Assemble tweezers
- Three prong parts retriever
- Chip extractor
- Tube to store spare screws and nuts