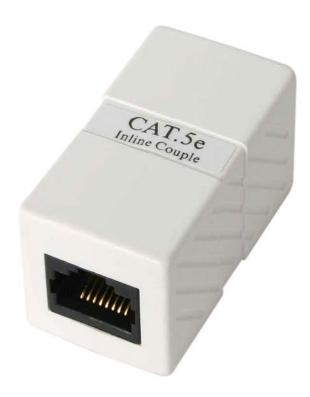

## **Cat5e RJ45 Modular Inline Coupler**

Product ID: CAT5COUPLER

This Inline Cat5e RJ45 Coupler features a modular design, offering a versatile solution for joining adjacent RJ45 network cables together.

Backed by lifetime warranty, the RJ45 Coupler offers both durability and dependability.

## **Features**

• Dual RJ45 female connectors