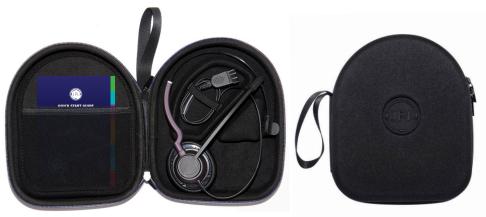

## **Hard Shell Carry Case**

The JPL CONNECT comes with a protective *hard shell carry case* to keep your headset safe whilst not in use. There is a small area inside the case to allow you to write your name.