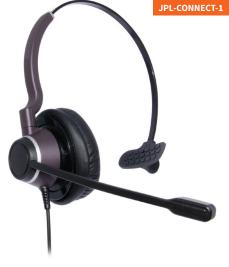

#### JPL-Connect

The JPL CONNECT is a **super light-weight** affordable professional office and contact centre headset suitable for regular phone users.

- Single and dual ear
- Left / right ear side compatible
- Ideal for all day comfort
- Weighted filter for clearer **Surround Shield™** ultra noise cancelling
- Wideband enabled speakers
- Strong, robust construction
- Fitted with large **70mm leatherette ear cushions** for maximum all day comfort
- Optional 50mm leatherette ear cushions included
- Adjustable headband
- 'Put and stay' ratchet microphone boom arm
- Supplied with quick disconnect system(QD) -QD compatible with Plantronics
- Headset weight with the 70mm ear cushions, ~62g/~102g
- Protective *hard shell carry case* included
- Clothing clip & hanging hook included
- Compatible with all known office phones
- Full range of bottom leads available
- 24 Month repair or replacement warranty