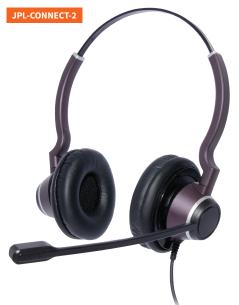

#### JPL-Connect

The JPL CONNECT is a **super light-weight** affordable professional office and contact centre headset suitable for regular phone users.

- Single and dual ear
- Left / right ear side compatible
- Ideal for all day comfort
- Weighted filter for clearer **Surround Shield™** ultra noise cancelling
- Wideband enabled speakers
- Strong, robust construction
- Fitted with large **70mm leatherette ear cushions** for maximum all day comfort
- Optional 50mm leatherette ear cushions included
- Adjustable headband
- 'Put and stay' ratchet microphone boom arm
- Supplied with quick disconnect system(QD) -QD compatible with Plantronics
- Headset weight with the 70mm ear cushions, ~62g/~102g
- Protective *hard shell carry case* included
- Clothing clip & hanging hook included
- Compatible with all known office phones
- Full range of bottom leads available
- 24 Month repair or replacement warranty