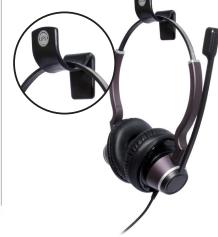

# **Headset Hanging Hook**

The JPL CONNECT comes with a headset hanging hook to enable you to keep your headset close at hand.