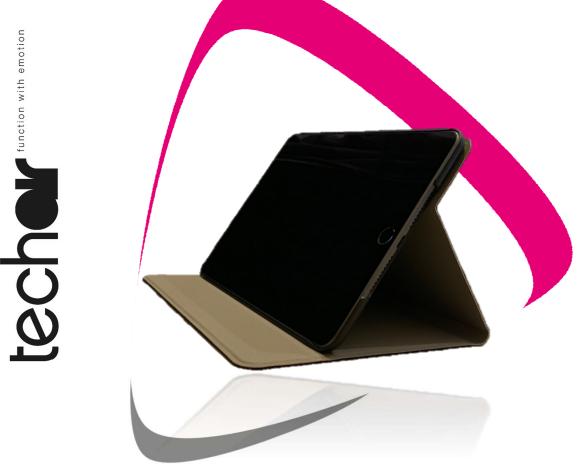

## Sleek and Simple. This is function with emotion.

The techair classic folio for iPad Mini 5 is the perfect combination of protection and functionality. The form fitting enclosure keeps the iPad safe and secure whilst the cover protects the screen from scratches and bumps. With unlimited viewing angles and our auto on/off feature this case is hard to beat. That's function with emotion!