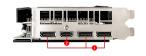

# GEFORCE RTX 2060 VENTUS 6G OC







# **CONNECTIONS**



- 1. DisplayPort
- 2. HDMI

# **FEATURE**



# **TORX FAN 2.0**

Award-winning fan design combining two different fin designs for cool & quiet gaming.



#### **DUAL FAN THERMAL DESIGN**

Dual fans covers more area of heatsink to take heat away more efficiently.



### **SOLID BACKPLATE**

Increases toughness of the card to prevent bending while complementing the design.



# **OC PERFORMANCE**

MSI OC graphics cards are equipped with higher clock speeds out of the box for increased performance.



#### **MSI Afterburner**

The ultimate overclocking software with advanced control options and real-time hardware monitor.



# **NVIDIA® G-SYNC®**

Gives you more of what you want in a gaming experience. Incredibly smooth, tear-free gameplay at refresh rates up to 240