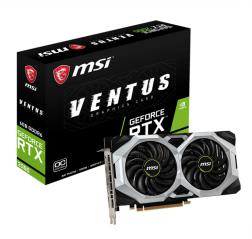

# GEFORCE RTX 2060 VENTUS 6G OC

# **TORX FAN 2.0**

Award-winning fan design combining two different fin designs for cool & quiet gaming.

#### **DUAL FAN THERMAL DESIGN**

Dual fans covers more area of heatsink to take heat away more efficiently.