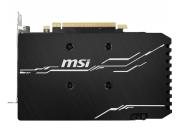

# **SOLID BACKPLATE**

Increases toughness of the card to prevent bending while complementing the design.