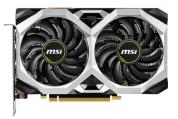

## **TORX FAN 2.0**

Award-winning fan design combining two different fin designs for cool & quiet gaming.

#### **DUAL FAN THERMAL DESIGN**

Dual fans covers more area of heatsink to take heat away more efficiently.