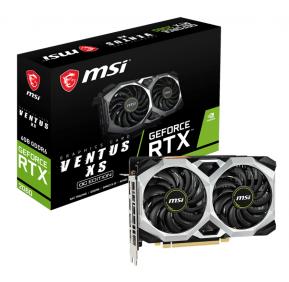

# **TISI** GEFORCE RTX 2060 VENTUS XS 6G OC

## **TORX FAN 2.0**

Award-winning fan design combining two different fin designs for cool & quiet gaming.

#### **DUAL FAN THERMAL DESIGN**

Dual fans covers more area of heatsink to take heat away more efficiently.