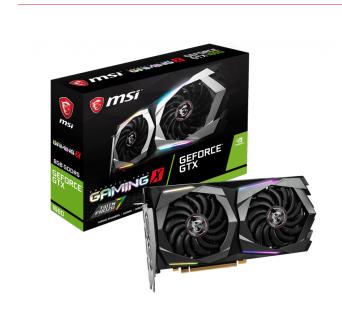

# GRAPHICS CARD GEFORCE® GTX 1660 GAMING X 6G







## **CONNECTIONS**



1. DisplayPort 2. HDMI



**FEATURE** 

#### TORX FAN 3.0

Award-winning fan design combining two different fin designs for cool & quiet gaming.

#### Mastery of Aerodynamics

Using groundbreaking aerodynamic techniques, the heatsink is optimized for efficient heat dissipation.



#### **ZERO FROZR**

Eliminates fan noise by stopping the fans in low-load situations so you can focus on your game.



### CUSTOM PCB

An optimized PCB design with enhanced power delivery provides a solid base for high performance gaming.

#### SOLID BACKPLATE



Increases toughness of the card to prevent bending while complementing the design.





#### **MSI Afterburner**



The ultimate overclocking software with advanced control options and real-time hardware monitor.

07-15,

GEF