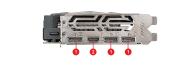

# GRAPHICS CARD GEFORCE® GTX 1660 GAMING X 6G







## **CONNECTIONS**



1. DisplayPort 2. HDMI



**FEATURE** 

#### TORX FAN 3.0

Award-winning fan design combining two different fin designs for cool & quiet gaming.

#### Mastery of Aerodynamics

Using groundbreaking aerodynamic techniques, the heatsink is optimized for efficient heat dissipation.



#### **ZERO FROZR**

Eliminates fan noise by stopping the fans in low-load situations so you can focus on your game.



### CUSTOM PCB

An optimized PCB design with enhanced power delivery provides a solid base for high performance gaming.

#### SOLID BACKPLATE



Increases toughness of the card to prevent bending while complementing the design.





#### **MSI Afterburner**



The ultimate overclocking software with advanced control options and real-time hardware monitor.

07-15,

GEFORCE