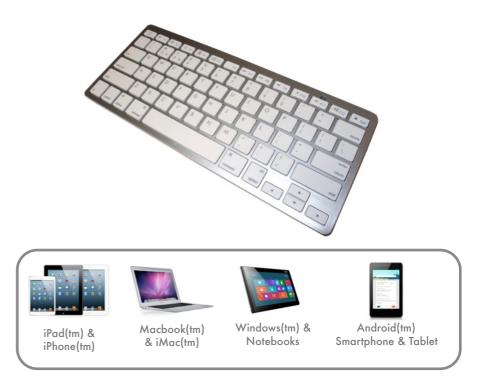

The new KBD-BT-S is a low-cost but quality tactile keyboard using the latest Bluetooth(tm) wireless technology to easily connect to your tablet, smartphone or many other devices using a Bluetooth(tm) connection. Not restricted by messy wires, the KBD-BT-S allows connection up to 10-metres from your device, ideal for sharing with other users or linking to your media centre in the living room.

## specifications:

Full-size QWERTY keyboard - 78 keys (UK version)

Bluetooth(tm) V3.0 with up 10-metre wireless range

Ideal for iPad(tm), Macbook(tm), Android(tm) and others

Dedicated application keys for brightness, volume etc\*