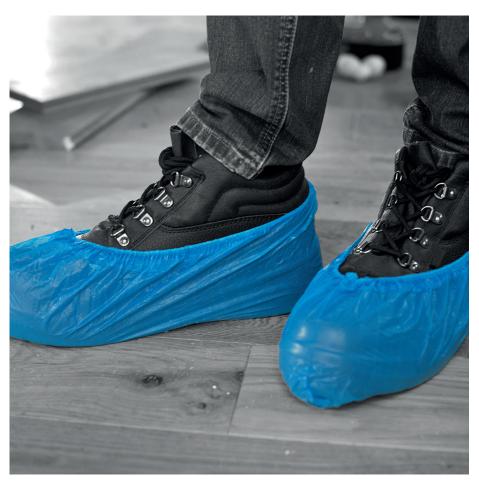

**DF01M/16** DF01M/16

CPE overshoes (16 inch)

## **Features**

Machine-sealed polythene overshoes.

Widely used in the food industry.

Available in blue.

Deeply embossed for non-slip use

| Code   | DF01M/16   |
|--------|------------|
| Colour | Blue       |
| Sizes  | 41cm / 16" |