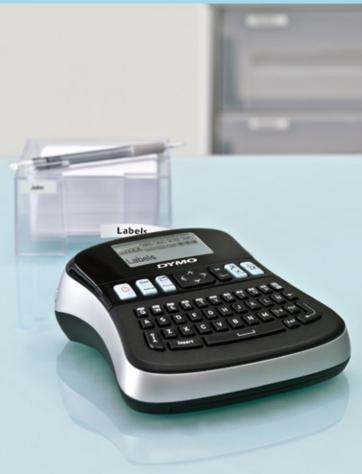

## LabelManager 210D

Easy-to-use label maker for your desktop

The new LabelManager 210D is the label maker that belongs on every desk.

Versatile, yet easy to use: the LabelManager 210D has all the features a professional label maker should have. A completely new user interface make this label maker extremely easy to use.

## **EASY, VERSATILE & PACKED WITH FEATURES**

The LabelManager 210D is very user friendly thanks to its large graphical display which shows you exactly how your label will print, simple keyboard, logical navigation and clear instructions. You'll be making any label you want in no time. The LabelManager 210D can be set to your own language so you understand every command in the display. With its impressive range of fonts, character sizes and styles, it offers lots of customization options.