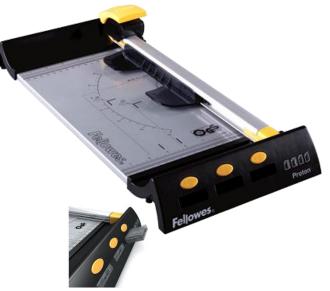

## Features:

- SafeCut<sup>™</sup> Cartridge Retractable safety blade is only exposed when trimming ensuring increased safety and peace of mind
- Cuts up to 10 sheets of paper (80gsm) at a time
- Metal cutting base for increased durability and frequent use
- Paper clamp minimizes paper movement when trimming
- Integrated storage for SafeCut<sup>™</sup> blade cartridges
- · Cutting guides for different size documents
- Compatible with all 4 types of SafeCut<sup>™</sup> Blades (Straight, Wave Cut, Perforate, Fold)

## Specifications

| Warranty                                     |  | 2-year                     |  |
|----------------------------------------------|--|----------------------------|--|
| Country of Origin                            |  | China                      |  |
| Quantity per Outer Carton                    |  | 4                          |  |
| Outer Carton Weight                          |  | 6.9 kg                     |  |
| Outer Carton Dimensions (H x W x D) / mm     |  | 252 × 348 × 510            |  |
| Retail Packaging Weight                      |  | 1.6 kg                     |  |
| Retail Packaging Dimensions (H x W x D) / mm |  | 560 x 226 x 88             |  |
| Product Weight                               |  | 1.2 kg                     |  |
| Product Dimensions (H x W x D) / mm          |  | 76 × 218 × 476             |  |
| Full Metal Cutting Base                      |  | YES                        |  |
| Scale Board in cm & inches                   |  | YES                        |  |
| Number of Blades Included                    |  | 1                          |  |
| CutsMaterials                                |  | Paper, Film, Photo, Fabric |  |
| Cutting Capacity                             |  | 10 Sheets                  |  |
| Cutting Length                               |  | 320 mm                     |  |
| BladeType                                    |  | Rotary Trimmer             |  |
| Paper Format                                 |  | A4                         |  |
| Segment                                      |  | Small Office / Home Office |  |