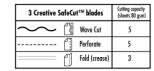

## Features:

- SafeCut<sup>™</sup> Cartridge Retractable safety blade is only exposed when trimming ensuring increased safety and peace of mind
- Cuts up to 10 sheets of paper (80gsm) at a time
- Metal cutting base for increased durability and frequent use
- Paper clamp minimizes paper movement when trimming
- Integrated storage for SafeCut<sup>™</sup> blade cartridges
- · Cutting guides for different size documents
- Compatible with all 4 types of SafeCut<sup>™</sup> Blades (Straight, Wave Cut, Perforate, Fold)