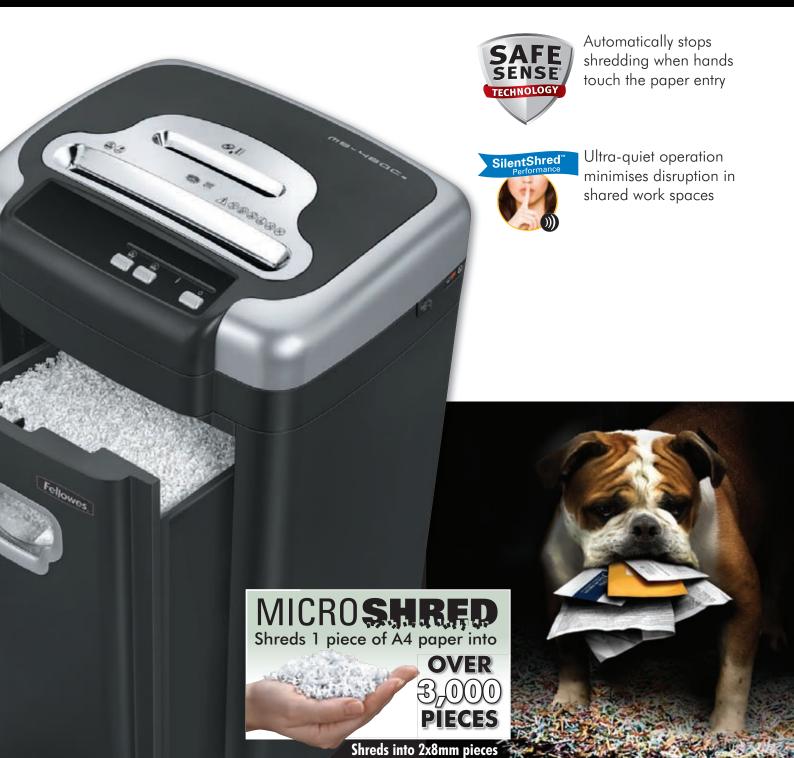

## **Small Business Shredder**

For 3-5 users

- Superior security Microshred shreds each sheet of A4 paper into over 3000 pieces
- 10 sheet capacity
- SafeSense stops the shredder when hands come into contact with the paper entry
- Also shreds CDs, credit cards and staples
- Separate throat and waste bin for shredding CDs
- 28 litre pull-out bin
- 2 year machine warranty / 7 year cutter warranty