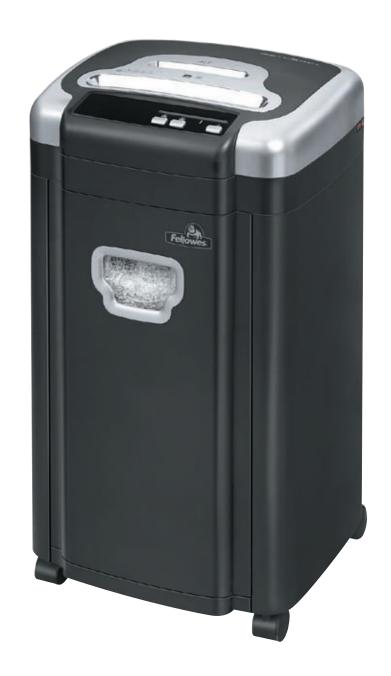

## FELLOWES® MS-460Cs

Superior security shredder for the small business

## **Small Business Shredder**

For 3-5 users

- Superior security Microshred shreds each sheet of A4 paper into over 3000 pieces
- 10 sheet capacity
- SafeSense stops the shredder when hands come into contact with the paper entry
- Also shreds CDs, credit cards and staples
- Separate throat and waste bin for shredding CDs
- 28 litre pull-out bin
- 2 year machine warranty / 7 year cutter warranty

| Item Number                  | Model Name | Sheet Capacity | Cut Type   | Security Level | Bin Capacity | Run Time  | Also Shreds |
|------------------------------|------------|----------------|------------|----------------|--------------|-----------|-------------|
| 3246101 - UK<br>3246201 - EU | MS-460Cs   | 10             | Microshred | DIN 4          | 28L          | 10-12mins |             |