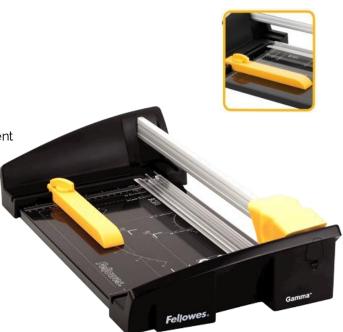

## Trimmer

## Gamma<sup>™</sup> A4

Office

## Features:

- SafeCut<sup>®</sup> Blade Encapsulated stainless steel SafeCut<sup>®</sup> blade for heavy duty applications
- Self-sharpening fixed blade
- Cuts up to 20 sheets of paper (80gsm) at a time
- Durable full metal cutting base
- Adjustable back margin for greater precision
- Variable paper clamp minimizes paper movement when trimming
- Cutting guides for different size documents