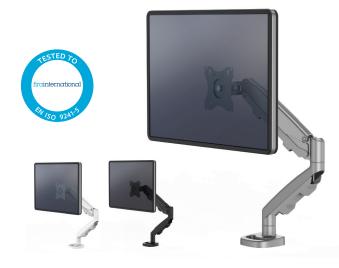

## **Features**:

- · Maximise desk space and elevate your monitor to reduce eye, neck and shoulder strain.
- Eppa™ offers effortless gas spring finger touch adjustment, perfect for hot desking and collaborative working.
- Minimalistic and stylish design with built-in cable management to keep you tangle free.
- Desk clamp and grommet mount included for secure and easy attachment options.
- Available in black, white or silver.
- Additional conversion kit easily turns a single arm into a dual arm for a flexible solution.
- Tested by FIRA International Ltd to comply with the ergonomic requirements set out in the European Health and Safety Legislation: EN ISO 9241-5.

## **Specifications:**

|                                | White                                              | Black          | Silver         |
|--------------------------------|----------------------------------------------------|----------------|----------------|
| Item Number                    | 9683201                                            | 9683101        | 9683001        |
| Colour                         | RAL 9016                                           | RAL 9017       | RAL 9023       |
| Product Dimensions (H x W x D) | 480 x 117 x 565mm                                  |                |                |
| Product Weight                 | 2.99kg                                             |                |                |
| Height Adjustment Range        | 266mm                                              |                |                |
| Height Adjustment Measurements | 140 - 406mm                                        |                |                |
| Reach Range                    | 102 - 538mm                                        |                |                |
| Rotation                       | 360*                                               |                |                |
| Pan                            | 180°                                               |                |                |
| Tilt                           | +/- 90°                                            |                |                |
| Arm Swivel                     | 360*                                               |                |                |
| VESA Compliant                 | 75 x 75   100 x 100                                |                |                |
| Desk Compatibility             | Desk Thickness: 10 - 85mm   Grommet Size: 8 - 82mm |                |                |
| Tension Adjustments            | Yes                                                |                |                |
| Weight Capacity (kg)           | 1 - 8kg                                            |                |                |
| Maximum Monitor Size           | 39" / 99.06cm left to right                        |                |                |
| Outer Pack Barcode (SCS)       | 50043859749312                                     | 50043859749305 | 50043859749299 |
| Warranty                       | 5 years limited                                    |                |                |