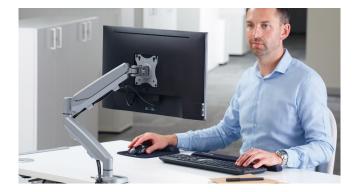

## **Single Monitor Arm**

## **Features**:

- · Maximise desk space and elevate your monitor to reduce eye, neck and shoulder strain.
- Eppa™ offers effortless gas spring finger touch adjustment, perfect for hot desking and collaborative working.
- Minimalistic and stylish design with built-in cable management to keep you tangle free.
- Desk clamp and grommet mount included for secure and easy attachment options.
- Available in black, white or silver.
- Additional conversion kit easily turns a single arm into a dual arm for a flexible solution.
- Tested by FIRA International Ltd to comply with the ergonomic requirements set out in the European Health and Safety Legislation: EN ISO 9241-5.