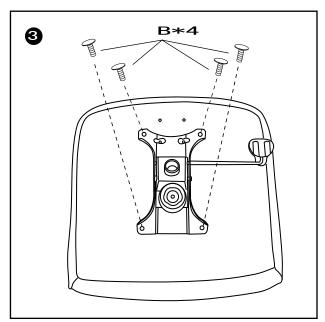

## Please note the fixing screws are located in their fixing points . Do not tighten bolts fully until you have completed assembly.