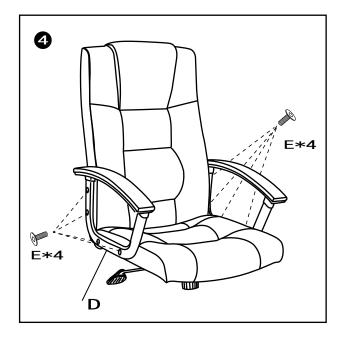

## Please note the fixing screws are located in their fixing points . Do not tighten bolts fully until you have completed assembly.