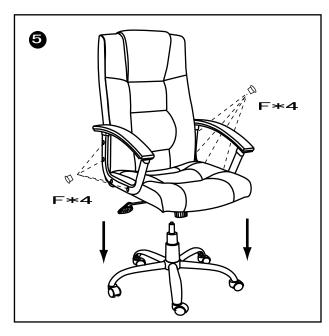

## Please note the fixing screws are located in their fixing points . Do not tighten bolts fully until you have completed assembly.