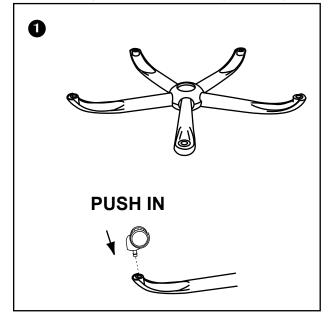

## Please note the fixing screws are located in their fixing points . Do not tighten bolts fully until you have completed assembly.