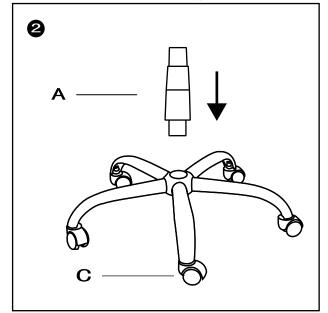

## Please note the fixing screws are located in their fixing points . Do not tighten bolts fully until you have completed assembly.