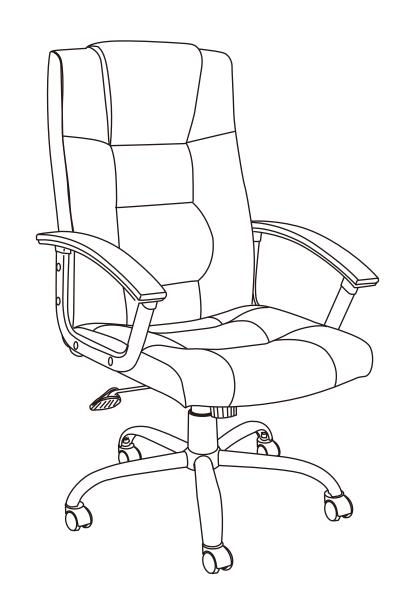

## **WARNING**

- DO NOT STAND ON THIS CHAIR DO NOT USE THIS CHAIR AS STEP LADDER
- USE THIS PRODUCT ONLY FOR SEATING ONE PERSON AT A TIME
- DO NOT USE THIS CHAIR UNLESS ALL BOLTS SCREWS AND KNOBS ARE FIRMLY SECURED
- AT LEAST EVERY 4 MONTHS ,CHECK ALL BOLTS, SCREWS AND KNOBS TO BE SURE THEY ARE TIGHT
- IF PARTS ARE MISSING, BROKEN, DAMAGED OR WORN, STOP USE OF THIS PRODUCT UNTIL REPAIRS ARE MADE USING FACTORY AUTHORISED PARTS
- FAILURE TO FOLLOW THESE WARNINGS COULD RESULT IN SERIOUS INJURY