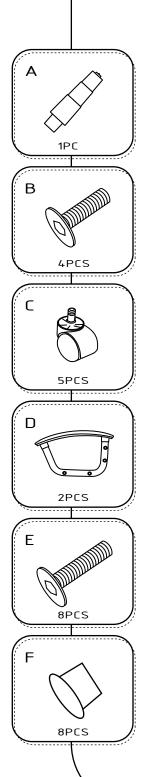

## ASSEMBLY INSTRUCTIONS

PLEASE NOTE THE FIXING SCREWS ARE LOCATED IN THEIR FIXING POSITION

**THRIFT** 

## Please note the fixing screws are located in their fixing points . Do not tighten bolts fully until you have completed assembly.