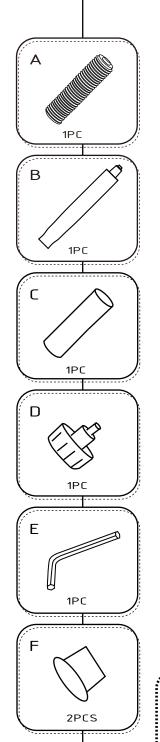

## ASSEMBLY INSTRUCTIONS

PLEASE NOTE THE FIXING SCREWS ARE LOCATED IN THEIR FIXING POSITION

Malaga Draughtsman Do not tighten bolts fully until you have completed assembly. Please note the fixing screws are located in their fixing points if not found in the parts bag.