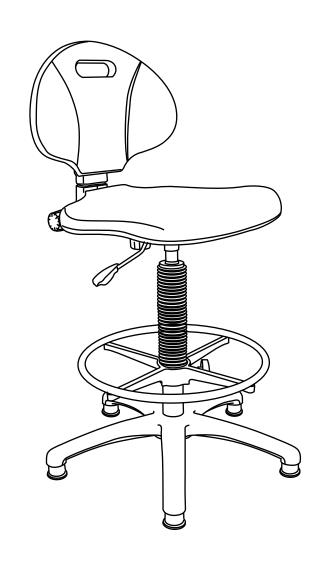

## ASSEMBLY INSTRUCTIONS

PLEASE NOTE THE FIXING SCREWS ARE LOCATED IN THEIR FIXING POSITION

Malaga Draughtsman Do not tighten bolts fully until you have completed assembly. Please note the fixing screws are located in their fixing points if not found in the parts bag.