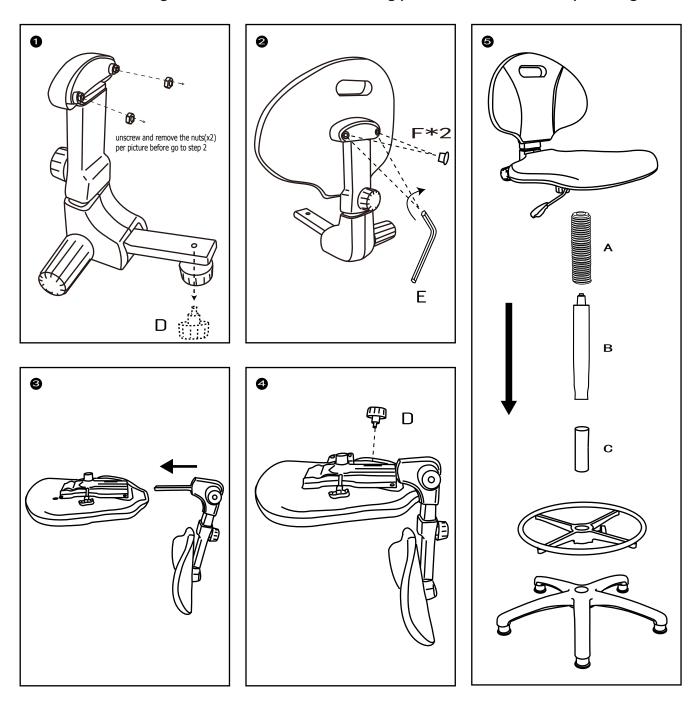

## ASSEMBLY INSTRUCTIONS

PLEASE NOTE THE FIXING SCREWS ARE LOCATED IN THEIR FIXING POSITION

Malaga Draughtsman Do not tighten bolts fully until you have completed assembly. Please note the fixing screws are located in their fixing points if not found in the parts bag.