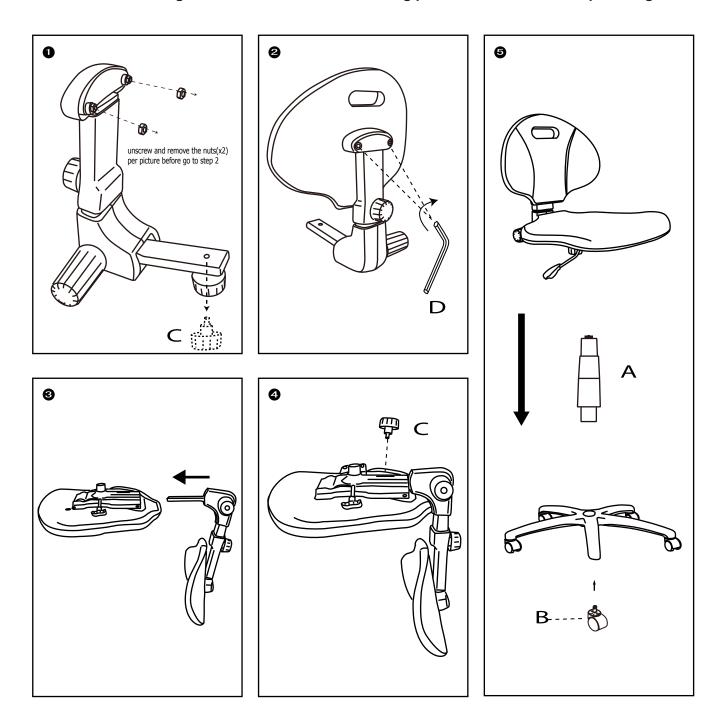

Do not tighten bolts fully until you have completed assembly. Please note the fixing screws are located in their fixing points if not found in the parts bag.